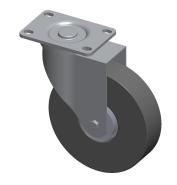

## NOTES:

1. LOAD RATING: 350 lb. 2. WHEEL COLOR: Gray

3. FRAME FINISH: Zinc Plated

4. CASTER WHEEL BEARINGS: Ball 5. CASTER FRAME MATERIAL: Steel

6. CASTER WHEEL SHAPE: Standard

7. CASTER CORE MATERIAL : Polyolefin

8. CASTER WHEEL/TREAD MATERIAL: Polyurethane 9. CASTER LOAD RATING RANGE: Light-Medium Duty

10. CASTER SUB TYPE: Swivel

100 Grainger Parkway, Lake Forest, Illinois 60045-5201 1-(800) GRAINGER, 1-(800) 472-4643, (847) 535-1000 www.grainger.com

0.36

1UHZ8

COMPONENT

Swivl Plate Castr, Polyurthan, 5 in, 350 lb

UNIT INCH SHEET

1 of 1

Plate Caster