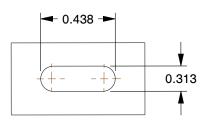

## **MOUNTING HOLE DETAILS**







## NOTES:

1. LOAD RATING: 350 lb. 2. WHEEL COLOR: Gray

3. FRAME FINISH: Zinc Plated

4. CASTER WHEEL BEARINGS: Ball 5. CASTER FRAME MATERIAL: Steel

6. CASTER WHEEL SHAPE: Standard

7. CASTER CORE MATERIAL : Polyolefin

8. CASTER WHEEL/TREAD MATERIAL: Polyurethane 9. CASTER LOAD RATING RANGE: Light-Medium Duty

10. CASTER SUB TYPE: Swivel



100 Grainger Parkway, Lake Forest, Illinois 60045-5201 1-(800) GRAINGER, 1-(800) 472-4643, (847) 535-1000 www.grainger.com

This file and any associated information and specifications are provided for reference and evaluation purposes only, and is subject to change without notice. Grainger makes no representations, warranties or quarantees as to the appropriateness, accuracy, completeness, or suitability for any purpose, of the file, informatio