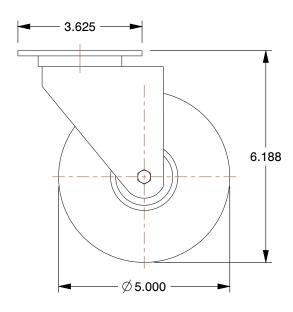

## NOTES:

1. LOAD RATING: 350 lb. 2. WHEEL COLOR: Gray

3. FRAME FINISH: Zinc Plated

4. CASTER WHEEL BEARINGS: Ball 5. CASTER FRAME MATERIAL: Steel

6. CASTER WHEEL SHAPE: Standard

7. CASTER CORE MATERIAL : Polyolefin

8. CASTER WHEEL/TREAD MATERIAL: Polyurethane 9. CASTER LOAD RATING RANGE: Light-Medium Duty

10. CASTER SUB TYPE: Swivel

100 Grainger Parkway, Lake Forest, Illinois 60045-5201 1-(800) GRAINGER, 1-(800) 472-4643, (847) 535-1000 www.grainger.com

0.36

1UHZ8

COMPONENT

Swivl Plate Castr, Polyurthan, 5 in, 350 lb

UNIT INCH SHEET

1 of 1

Plate Caster