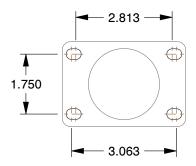

## **MOUNTING HOLE DETAILS**







## NOTES:

1. LOAD RATING: 350 lb. 2. WHEEL COLOR: Gray

3. FRAME FINISH: Zinc Plated

4. CASTER WHEEL BEARINGS: Ball 5. CASTER FRAME MATERIAL: Steel

6. CASTER WHEEL SHAPE: Standard

7. CASTER CORE MATERIAL : Polyolefin

8. CASTER WHEEL/TREAD MATERIAL: Polyurethane 9. CASTER LOAD RATING RANGE: Light-Medium Duty

10. CASTER SUB TYPE: Swivel



100 Grainger Parkway, Lake Forest, Illinois 60045-5201 1-(800) GRAINGER, 1-(800) 472-4643, (847) 535-1000 www.grainger.com

This file and any associated information and specifications are provided for reference and evaluation purposes only, and is subject to change without notice. Grainger makes no representations, warranties or quarantees as to the appropriateness, accuracy, completeness, or suitability for any