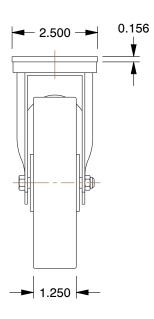

## **MOUNTING HOLE DETAILS**

## NOTES:

1. LOAD RATING: 350 lb. 2. WHEEL COLOR: Gray

3. FRAME FINISH: Zinc Plated

4. CASTER WHEEL BEARINGS: Ball 5. CASTER FRAME MATERIAL: Steel

6. CASTER WHEEL SHAPE: Standard

7. CASTER CORE MATERIAL : Polyolefin

8. CASTER WHEEL/TREAD MATERIAL: Polyurethane 9. CASTER LOAD RATING RANGE: Light-Medium Duty

10. CASTER SUB TYPE: Swivel

100 Grainger Parkway, Lake Forest, Illinois 60045-5201 1-(800) GRAINGER, 1-(800) 472-4643, (847) 535-1000 www.grainger.com