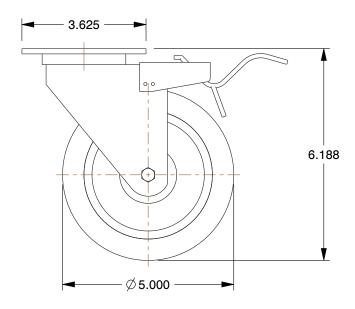

## NOTES:

1. LOAD RATING: 325 lb. 2. WHEEL COLOR: Gray

3. FRAME FINISH: Zinc Plated

4. CASTER WHEEL BEARINGS : Ball 5. CASTER FRAME MATERIAL : Steel

6. CASTER WHEEL SHAPE: Standard 7. CASTER CORE MATERIAL: Polyolefin

8. CASTER WHEEL/TREAD MATERIAL: Rubber

9. CASTER LOAD RATING RANGE : Light-Medium Duty

10. CASTER SUB TYPE: Swivel

100 Grainger Parkway, Lake Forest, Illinois 60045-5201 1-(800) GRAINGER, 1-(800) 472-4643, (847) 535-1000 www.grainger.com This file and any associated information and specifications are provided for reference and evaluation purposes only, and is subject to change without notice. Grainger makes no representations, warranties or guarantees as to the appropriateness, accuracy, completeness, or suitability for any purpose, of the file, information or specifications. You are solely responsible for the use of the file, information or specifications.

 COMPONENT
 Plate Caster

 1UHY9
 INCH

 Swivel Plate Caster, Rubber, 5 in, 325 lb, C
 325 lb, C