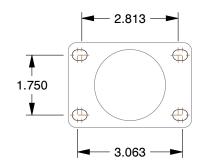

## MOUNTING HOLE DETAILS







## NOTES:

1. LOAD RATING: 325 lb. 2. WHEEL COLOR: Gray

3. FRAME FINISH: Zinc Plated

4. CASTER WHEEL BEARINGS : Ball 5. CASTER FRAME MATERIAL : Steel

6. CASTER WHEEL SHAPE: Standard 7. CASTER CORE MATERIAL: Polyolefin

8. CASTER WHEEL/TREAD MATERIAL: Rubber

9. CASTER LOAD RATING RANGE : Light-Medium Duty

10. CASTER SUB TYPE: Swivel



100 Grainger Parkway, Lake Forest, Illinois 60045-5201 1-(800) GRAINGER, 1-(800) 472-4643, (847) 535-1000 www.grainger.com This file and any associated information and specifications are provided for reference and evaluation purposes only, and is subject to change without notice. Grainger makes no representations, warranties or guarantees as to the appropriateness, accuracy, completeness, or suitability for any purpose,