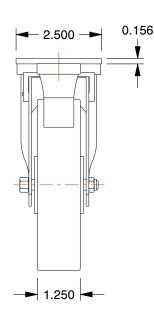

## MOUNTING HOLE DETAILS

## NOTES:

1. LOAD RATING: 325 lb. 2. WHEEL COLOR: Gray

3. FRAME FINISH: Zinc Plated

4. CASTER WHEEL BEARINGS : Ball 5. CASTER FRAME MATERIAL : Steel

6. CASTER WHEEL SHAPE: Standard 7. CASTER CORE MATERIAL: Polyolefin

8. CASTER WHEEL/TREAD MATERIAL: Rubber

9. CASTER LOAD RATING RANGE : Light-Medium Duty

10. CASTER SUB TYPE: Swivel

100 Grainger Parkway, Lake Forest, Illinois 60045-5201 1-(800) GRAINGER, 1-(800) 472-4643, (847) 535-1000 www.grainger.com This file and any associated information and specifications are provided for reference and evaluation purposes only, and is subject to change without notice. Grainger makes no representations, warranties or guarantees as to the appropriateness, accuracy, completeness, or suitability for any purpose, of the file, information or specifications. You are solely responsible for the use of the file, information or specifications.