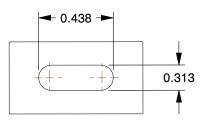

## MOUNTING HOLE DETAILS







## NOTES:

1. LOAD RATING: 325 lb. 2. WHEEL COLOR: Gray

3. FRAME FINISH: Zinc Plated

4. CASTER WHEEL BEARINGS : Ball 5. CASTER FRAME MATERIAL : Steel

6. CASTER WHEEL SHAPE: Standard 7. CASTER CORE MATERIAL: Polyolefin

8. CASTER WHEEL/TREAD MATERIAL: Rubber

9. CASTER LOAD RATING RANGE : Light-Medium Duty

10. CASTER SUB TYPE: Swivel



100 Grainger Parkway, Lake Forest, Illinois 60045-5201 1-(800) GRAINGER, 1-(800) 472-4643, (847) 535-1000 www.grainger.com This file and any associated information and specifications are provided for reference and evaluation purposes only, and is subject to change without notice. Grainger makes no representations, warranties or guarantees as to the appropriateness, accuracy, completeness, or suitability for any purpose, of the file, information or