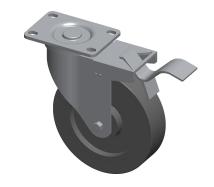

## NOTES:

1. LOAD RATING: 325 lb. 2. WHEEL COLOR: Gray

3. FRAME FINISH: Zinc Plated

4. CASTER WHEEL BEARINGS : Ball 5. CASTER FRAME MATERIAL : Steel

6. CASTER WHEEL SHAPE: Standard 7. CASTER CORE MATERIAL: Polyolefin

8. CASTER WHEEL/TREAD MATERIAL: Rubber

9. CASTER LOAD RATING RANGE : Light-Medium Duty

10. CASTER SUB TYPE: Swivel

100 Grainger Parkway, Lake Forest, Illinois 60045-5201 1-(800) GRAINGER, 1-(800) 472-4643, (847) 535-1000 www.grainger.com This file and any associated information and specifications are provided for reference and evaluation purposes only, and is subject to change without notice. Grainger makes no representations, warranties or guarantees as to the appropriateness, accuracy, completeness, or suitability for any purpose, of the file, information or specifications. You are solely responsible for the use of the file, information or specifications.

 COMPONENT
 Plate Caster

 1UHY9
 INCH

 Swivel Plate Caster, Rubber, 5 in, 325 lb, C
 325 lb, C