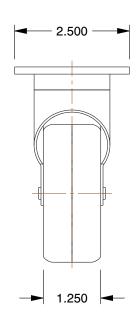

## 3.063

## 0.438

MOUNTING HOLE DETAILS

3.000

## **NOTES:**

1. CASTER SUB-TYPE : Swivel

2. CASTER LOAD RATING RANGE: Light-Duty

3. LOAD RATING: 200 lb.

4. CASTER WHEEL MATERIAL: Rubber 5. CASTER CORE MATERIAL: Polyolefin

6. WHEEL COLOR: Gray

7. CASTER PLATE HOLE PATTERN: C 8. CASTER WHEEL BEARINGS: Delrin 9. CASTER WHEEL SHAPE: Standard 10. CASTER FRAME MATERIAL: Steel 11. CASTER RACEWAY: Double Ball 12. FRAME FINISH: Zinc Plated