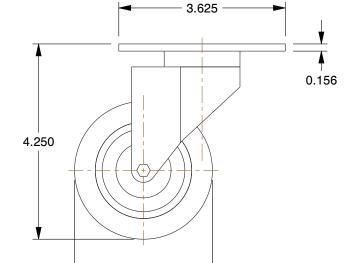

## **NOTES:**

1. CASTER SUB-TYPE : Swivel

2. CASTER LOAD RATING RANGE: Light-Duty

3. LOAD RATING: 200 lb.

4. CASTER WHEEL MATERIAL: Rubber 5. CASTER CORE MATERIAL: Polyolefin

6. WHEEL COLOR: Gray

7. CASTER PLATE HOLE PATTERN: C 8. CASTER WHEEL BEARINGS: Delrin 9. CASTER WHEEL SHAPE: Standard 10. CASTER FRAME MATERIAL: Steel 11. CASTER RACEWAY: Double Ball 12. FRAME FINISH: Zinc Plated

0.48

COMPONENT

Plate Caster

**1UHW8** 

Swivel Plate Caster, Rubber, 3 in, 200 lb, C

INCH

UNIT

1 of 1