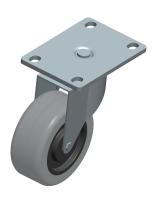

## **NOTES:**

1. CASTER SUB-TYPE : Swivel

2. CASTER LOAD RATING RANGE: Light-Duty

3. LOAD RATING: 200 lb.

4. CASTER WHEEL MATERIAL: Rubber 5. CASTER CORE MATERIAL: Polyolefin

6. WHEEL COLOR: Gray

7. CASTER PLATE HOLE PATTERN: C 8. CASTER WHEEL BEARINGS: Delrin 9. CASTER WHEEL SHAPE: Standard 10. CASTER FRAME MATERIAL: Steel 11. CASTER RACEWAY: Double Ball 12. FRAME FINISH: Zinc Plated

0.48

COMPONENT

Plate Caster

**1UHW8** 

Swivel Plate Caster, Rubber, 3 in, 200 lb, C

INCH

UNIT

1 of 1