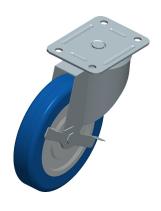

## NOTES:

1. CASTER SUB-TYPE: Swivel

2. CASTER LOAD RATING RANGE: Light-Duty

3. LOAD RATING: 145 lb.

4. CASTER WHEEL MATERIAL: Polyurethane

5. CASTER CORE MATERIAL : Polyolefin

6. WHEEL COLOR: Blue

7. CASTER PLATE HOLE PATTERN: D

8. CASTER WHEEL BEARINGS: Plain

9. CASTER WHEEL SHAPE: Standard

10. CASTER FRAME MATERIAL: Steel

11. CASTER RACEWAY: Double Ball

12. FRAME FINISH: Zinc Plated

100 Grainger Parkway, Lake Forest, Illinois 60045-5201 1-(800) GRAINGER, 1-(800) 472-4643, (847) 535-1000 www.grainger.com