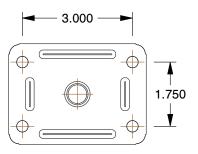

## MOUNTING HOLE DETAILS

## NOTES:

1. CASTER SUB-TYPE: Swivel

2. CASTER LOAD RATING RANGE: Light-Duty

3. LOAD RATING: 145 lb.

4. CASTER WHEEL MATERIAL: Polyurethane

5. CASTER CORE MATERIAL : Polyolefin

6. WHEEL COLOR: Blue

7. CASTER PLATE HOLE PATTERN: D