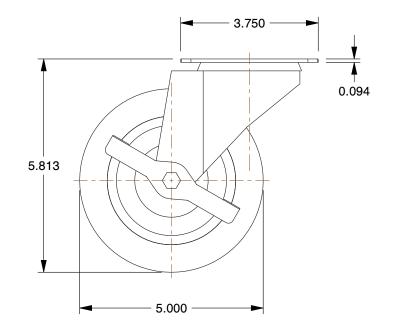

## NOTES:

1. CASTER SUB-TYPE: Swivel

2. CASTER LOAD RATING RANGE: Light-Duty

3. LOAD RATING: 145 lb.

4. CASTER WHEEL MATERIAL: Polyurethane

5. CASTER CORE MATERIAL : Polyolefin

6. WHEEL COLOR: Blue

7. CASTER PLATE HOLE PATTERN: D

8. CASTER WHEEL BEARINGS: Plain

9. CASTER WHEEL SHAPE: Standard

10. CASTER FRAME MATERIAL: Steel

11. CASTER RACEWAY: Double Ball

12. FRAME FINISH: Zinc Plated

100 Grainger Parkway, Lake Forest, Illinois 60045-5201 1-(800) GRAINGER, 1-(800) 472-4643, (847) 535-1000 www.grainger.com

1UHN8

COMPONENT

Swivel Plat Castr, Polyurthan, 5 in, 145 lb

Plate Caster UNIT INCH SHEET 1 of 1