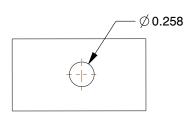

## MOUNTING HOLE DETAILS







## NOTES:

1. CASTER SUB-TYPE: Swivel

2. CASTER LOAD RATING RANGE: Light-Duty

3. LOAD RATING: 145 lb.

4. CASTER WHEEL MATERIAL: Polyurethane

5. CASTER CORE MATERIAL : Polyolefin

6. WHEEL COLOR: Blue

7. CASTER PLATE HOLE PATTERN: D

8. CASTER WHEEL BEARINGS: Plain

9. CASTER WHEEL SHAPE: Standard

10. CASTER FRAME MATERIAL: Steel

11. CASTER RACEWAY: Double Ball

12. FRAME FINISH: Zinc Plated



100 Grainger Parkway, Lake Forest, Illinois 60045-5201 1-(800) GRAINGER, 1-(800) 472-4643, (847) 535-1000 www.grainger.com

This file and any associated information and specifications are provided for reference and evaluation purposes only, and is subject to change without notice. Grainger makes no representations, warranties or guarantees as to the appropriateness, accuracy, completenes