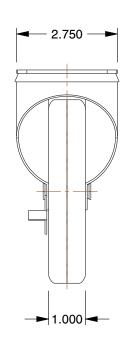

## MOUNTING HOLE DETAILS

## NOTES:

1. CASTER SUB-TYPE: Swivel

2. CASTER LOAD RATING RANGE: Light-Duty

3. LOAD RATING: 145 lb.

4. CASTER WHEEL MATERIAL: Polyurethane

5. CASTER CORE MATERIAL : Polyolefin

6. WHEEL COLOR: Blue

7. CASTER PLATE HOLE PATTERN: D

8. CASTER WHEEL BEARINGS: Plain

9. CASTER WHEEL SHAPE: Standard

10. CASTER FRAME MATERIAL: Steel

11. CASTER RACEWAY: Double Ball

12. FRAME FINISH: Zinc Plated

100 Grainger Parkway, Lake Forest, Illinois 60045-5201 1-(800) GRAINGER, 1-(800) 472-4643, (847) 535-1000 www.grainger.com