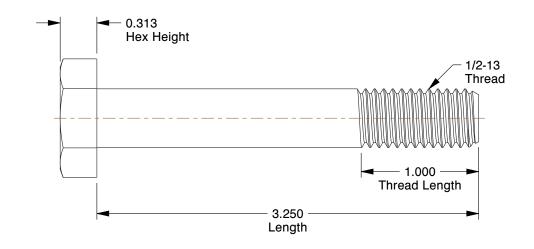

## NOTES:

1. MATERIAL : Grade A325 Type 1 Steel

2. FINISH: Hot Dipped Galvanized

3. HEAD TYPE : Hex

4. THREAD STYLE: Partially Threaded 5. THREAD DIRECTION: Right Hand 6. TENSILE STRENGTH (PSI): 105,000 7. MEETS/EXCEEDS: ASTM F3125

1.22

COMPONENT

Structural Bolt

1TB63

Structural Bolt, 1/2-13x3 1/4L, PK25

INCH SHEET

UNIT

1 of 1