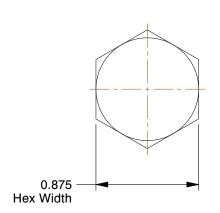

1.22

COMPONENT

Structural Bolt

1TB63

Structural Bolt, 1/2-13x3 1/4L, PK25

INCH SHEET

UNIT

1 of 1