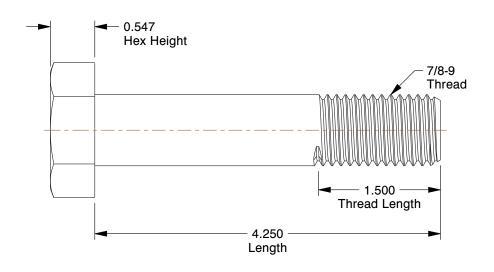

## NOTES:

1. MATERIAL: Grade A325 Type 1, A563-DH Steel

2. FINISH: Hot Dipped Galvanized

3. HEAD TYPE : Hex

4. THREAD STYLE: Partially Threaded 5. THREAD DIRECTION: Right Hand 6. TENSILE STRENGTH (PSI): 105,000

0.85

1RY47

COMPONENT

Structural Bolt, 7/8-9, 4 1/4 L, PK5

UNIT INCH SHEET

Structural Bolt

1 of 1