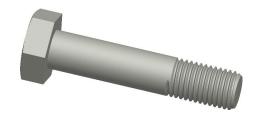

## NOTES:

1. MATERIAL: Grade A325 Type 1, A563-DH Steel

2. FINISH: Hot Dipped Galvanized

3. HEAD TYPE : Hex

4. THREAD STYLE: Partially Threaded 5. THREAD DIRECTION: Right Hand 6. TENSILE STRENGTH (PSI): 105,000

0.85

1RY47

COMPONENT

Structural Bolt, 7/8-9, 4 1/4 L, PK5

UNIT INCH SHEET

Structural Bolt

1 of 1