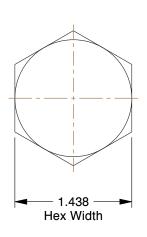

0.85

1RY47

COMPONENT

Structural Bolt, 7/8-9, 4 1/4 L, PK5

UNIT INCH SHEET

Structural Bolt

1 of 1