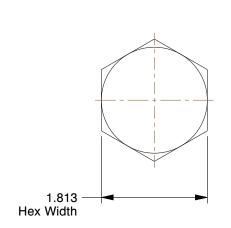

## NOTES:

1. MATERIAL: Grade A325 Type 1, A563-C Steel

2. FINISH: Plain 3. HEAD TYPE: Hex

4. THREAD STYLE: Partially Threaded 5. THREAD DIRECTION: Right Hand 6. TENSILE STRENGTH (PSI): 105,000

7. MEETS/EXCEEDS: ASTM F3125, ASTM 563

0.61

COMPONENT

Structural Bolt

1RU56

Structural Bolt, 1 1/8-7x8 In, PK5

SHEET 1 of 1

UNIT

INCH