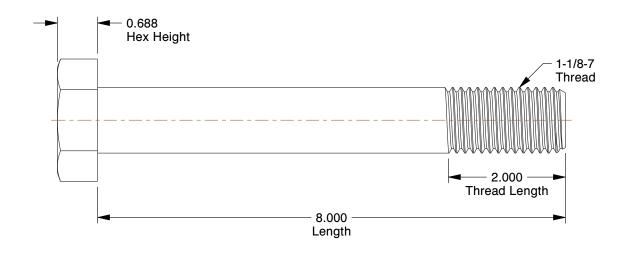

## NOTES:

1. MATERIAL: Grade A325 Type 1, A563-C Steel

2. FINISH: Plain 3. HEAD TYPE: Hex

4. THREAD STYLE: Partially Threaded 5. THREAD DIRECTION: Right Hand 6. TENSILE STRENGTH (PSI): 105,000

7. MEETS/EXCEEDS: ASTM F3125, ASTM 563

0.61

COMPONENT

Structural Bolt

1RU56

Structural Bolt, 1 1/8-7x8 In, PK5

SHEET 1 of 1

UNIT

INCH