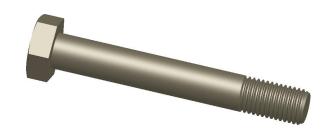

## NOTES:

1. MATERIAL: Grade A325 Type 1, A563-C Steel

2. FINISH: Plain 3. HEAD TYPE: Hex

4. THREAD STYLE: Partially Threaded 5. THREAD DIRECTION: Right Hand 6. TENSILE STRENGTH (PSI): 105,000

7. MEETS/EXCEEDS: ASTM F3125, ASTM 563

0.61

COMPONENT

Structural Bolt

1RU56

Structural Bolt, 1 1/8-7x8 In, PK5

SHEET 1 of 1

UNIT

INCH