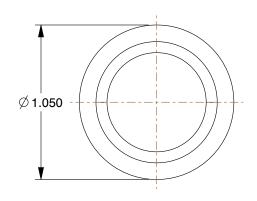

## 1RTW3

Concentric Reducer Coupling: 304L Stainless Steel, 1/2 in x 3/4 in Pipe Size, 1.5 in Overall Lg INCH
SHEET

1 of 1