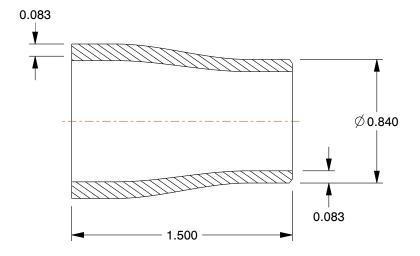

## 1RTW3

Concentric Reducer Coupling: 304L Stainless Steel, 1/2 in x 3/4 in Pipe Size, 1.5 in Overall Lg INCH
SHEET

1 of 1