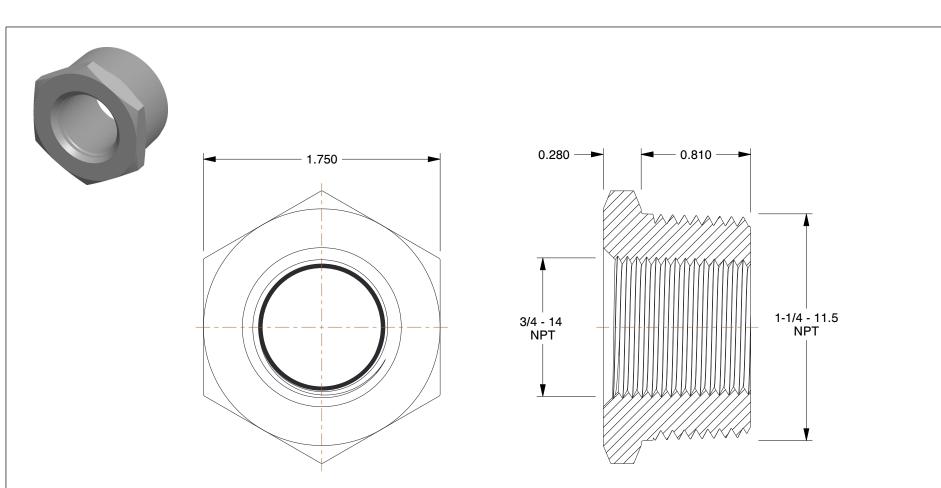

## NOTES:

- 1. ITEM: Hex Reducing Bushing
- 2. MAX. PRESSURE: 3000 psi@100°F
- 3. PIPE SIZE PIPE FITTING: 1-1/4" x 3/4"
- 4. FITTING CONNECTION TYPE: MNPT x FNPT
- 5. PIPE FITTING MATERIAL: 316 Stainless Steel
- 6. STANDARDS: Material Conforms To ASTM-A-182,

Threads Conform To ANSI/ASME B1.20.1 meets ASME B16.11

|                                                                                                                                                     |                                                                                                                                                                                                                                                                                                                                       |                                                                                                                                                                                                                    | COMPONENT | Stainless Steel Pipe Fitting |                                    |       |
|-----------------------------------------------------------------------------------------------------------------------------------------------------|---------------------------------------------------------------------------------------------------------------------------------------------------------------------------------------------------------------------------------------------------------------------------------------------------------------------------------------|--------------------------------------------------------------------------------------------------------------------------------------------------------------------------------------------------------------------|-----------|------------------------------|------------------------------------|-------|
| <b>GRAINGER</b><br>100 Grainger Parkway, Lake Forest, Illinois 60045-5201<br>1-(800) GRAINGER, 1-(800) 472-4643, (847) 535-1000<br>www.grainger.com | This file and any associated information and specifications are provided for reference and evaluation purposes only,                                                                                                                                                                                                                  | This drawing is the property of<br>GRAINGER. It contains confidential,<br>proprietary information that is<br>GRAINGER property. Do not disclose<br>to or duplicate for others except<br>as authorized by GRAINGER. |           | 1RTU7                        |                                    | UNIT  |
|                                                                                                                                                     | and is subject to change without notice. Grainger makes<br>no representations, warranties or guarantees as to the<br>appropriateness, accuracy, completeness, or suitability<br>for any purpose, of the file, information or specifications.<br>You are solely responsible for the use of the file,<br>information or specifications. |                                                                                                                                                                                                                    |           |                              |                                    | INCH  |
|                                                                                                                                                     |                                                                                                                                                                                                                                                                                                                                       |                                                                                                                                                                                                                    |           |                              |                                    | SHEET |
|                                                                                                                                                     |                                                                                                                                                                                                                                                                                                                                       | SCALE                                                                                                                                                                                                              | 1.41      | Hex Reducing                 | ex Reducing Bushing,1 1/4 x 3/4 In |       |