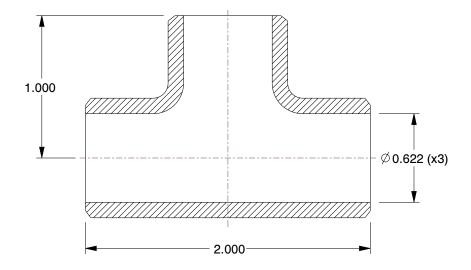

1RTP4

COMPONENT

Tee: 304L Stainless Steel, 1/2 in x 1/2 in 1/2 in Pipe Size, 2 in Overall Lg

| 100                       |        |
|---------------------------|--------|
| in x 1/2 in x<br>erall Lg | UNIT   |
|                           | INCH   |
|                           | SHEET  |
|                           | 1 of 1 |