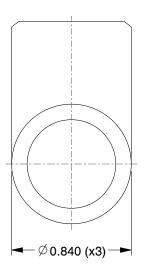

1RTP4

COMPONENT

Tee: 304L Stainless Steel, 1/2 in x 1/2 in 1/2 in Pipe Size, 2 in Overall Lg

| 100                       |        |
|---------------------------|--------|
| in x 1/2 in x<br>erall Lg | UNIT   |
|                           | INCH   |
|                           | SHEET  |
|                           | 1 of 1 |