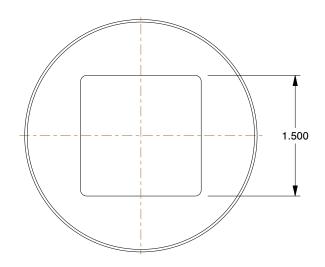

## 1RTN4

Square Head Plug: 316L Stainless Steel, 2 1/2 in Fitting Pipe Size, Male NPT, Class 3000 INCH
SHEET

1 of 1