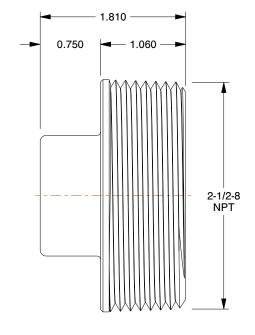

## 1RTN4

Square Head Plug: 316L Stainless Steel, 2 1/2 in Fitting Pipe Size, Male NPT, Class 3000 INCH
SHEET

1 of 1