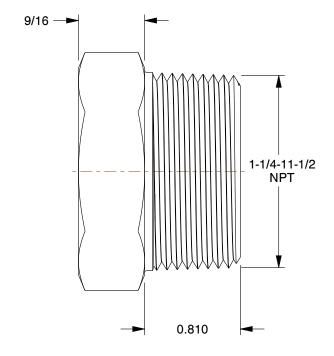

## 1RTJ1

Hex Head Plug: 316L Stainless Steel, 1 1/4 in Fitting Pipe Size, Male NPT, Class 3000

INCH
SHEET

1 of 1