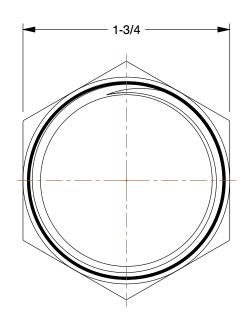

## 1RTJ1

Hex Head Plug: 316L Stainless Steel, 1 1/4 in Fitting Pipe Size, Male NPT, Class 3000

INCH
SHEET

1 of 1