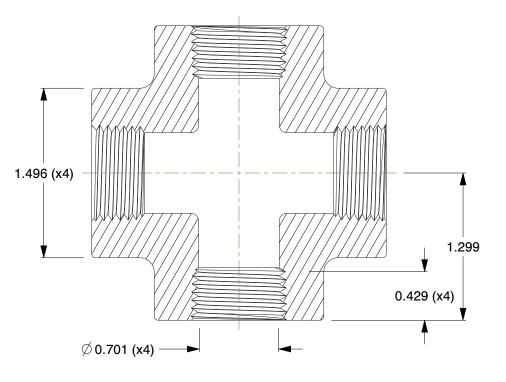

## **NOTES:**

1. ITEM: Cross

2. PIPE SIZE - PIPE FITTING: 1/2"

3. FITTING CONNECTION TYPE: FNPT

4. FITTING SCHEDULE/CLASS: Class 3000

5. MAX. PRESSURE: 3000 psi@100°F

6. PIPE FITTING MATERIAL: 316 Stainless Steel

7. STANDARDS: Material Conforms To ASTM-A-182,

Threads Conform To ANSI/ASME B1.20.1 meets ASME B16.11

100 Grainger Parkway, Lake Forest, Illinois 60045-5201 1-(800) GRAINGER, 1-(800) 472-4643, (847) 535-1000 www.grainger.com This file and any associated information and specifications are provided for reference and evaluation purposes only, and is subject to change without notice. Grainger makes no representations, warranties or guarantees as to the appropriateness, accuracy, completeness, or suitability for any purpose, of the file, information or specifications. You are solely responsible for the use of the file, information or specifications.

This drawing is the property of GRAINGER. It contains confidential, proprietary information that is GRAINGER property. Do not disclose to or duplicate for others except as authorized by GRAINGER.

**SCALE** 

1.18

COMPONENT Stainless Steel Pipe Fitting

1RTA1

Cross,1/2 In,316 Stainless Steel

INCH
SHEET

1 of 1