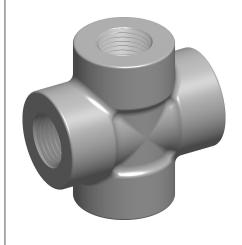

## **NOTES:**

1. ITEM: Cross

2. PIPE SIZE - PIPE FITTING: 1/2"

3. FITTING CONNECTION TYPE: FNPT

4. FITTING SCHEDULE/CLASS: Class 3000

5. MAX. PRESSURE: 3000 psi@100°F

6. PIPE FITTING MATERIAL: 316 Stainless Steel

7. STANDARDS: Material Conforms To ASTM-A-182,

Threads Conform To ANSI/ASME B1.20.1 meets ASME B16.11

100 Grainger Parkway, Lake Forest, Illinois 60045-5201 1-(800) GRAINGER, 1-(800) 472-4643, (847) 535-1000 www.grainger.com This file and any associated information and specifications are provided for reference and evaluation purposes only, and is subject to change without notice. Grainger makes no representations, warranties or guarantees as to the appropriateness, accuracy, completeness, or suitability for any purpose, of the file, information or specifications. You are solely responsible for the use of the file, information or specifications.

This drawing is the property of GRAINGER. It contains confidential, proprietary information that is GRAINGER property. Do not disclose to or duplicate for others except as authorized by GRAINGER.

**SCALE** 

1.18

COMPONENT Stainless Steel Pipe Fitting

1RTA1

Cross,1/2 In,316 Stainless Steel

INCH
SHEET

1 of 1