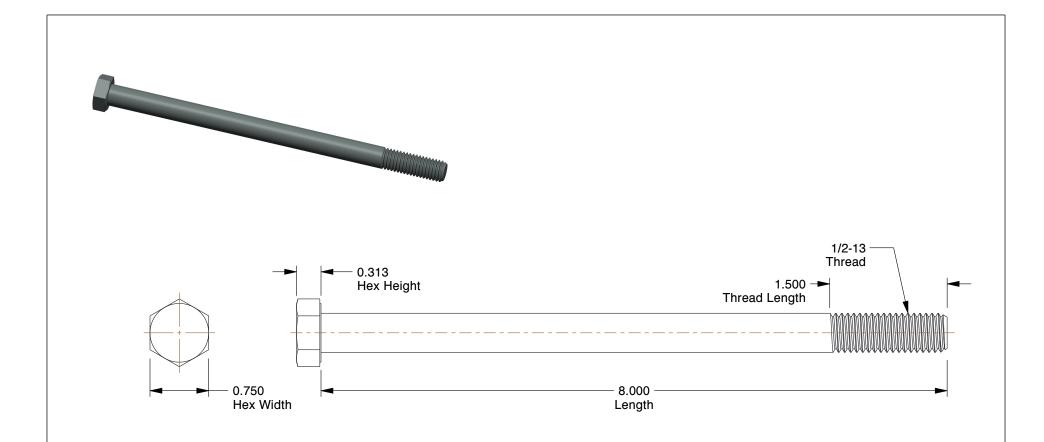

## NOTES:

1. HEAD TYPE : Hex 2. MATERIAL : Steel

3. FINISH: Plain

4. THREAD STYLE : Partially Threaded 5. SCREW GRADE/CLASS : Grade 8

6. SCREW INDUSTRY STANDARDS : ASME B18.2.1

7. THREAD TYPE: UNC (Coarse)

0.82

COMPONENT

Hex Head Cap Screw

1RMD1

Hex Cap Screw, Gr 8, 1/2-13x8, PK5

SHEET

UNIT

INCH