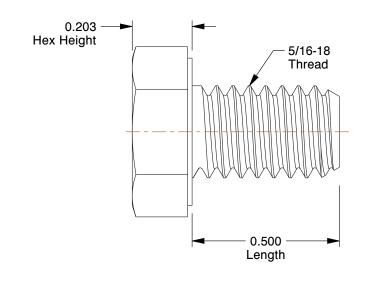

## NOTES:

1. HEAD TYPE : Hex 2. MATERIAL : Steel

3. FINISH: Plain

4. THREAD STYLE : Fully Threaded 5. SCREW GRADE/CLASS : Grade 8

6. SCREW INDUSTRY STANDARDS : ASME B18.2.1

7. THREAD TYPE: UNC (Coarse)

100 Grainger Parkway, Lake Forest, Illinois 60045-5201 1-(800) GRAINGER, 1-(800) 472-4643, (847) 535-1000 www.grainger.com This file and any associated information and specifications are provided for reference and evaluation purposes only, and is subject to change without notice. Grainger makes no representations, warranties or guarantees as to the appropriateness, accuracy, completeness, or suitability for any purpose, of the file, information or specifications. You are solely responsible for the use of the file, information or specifications.

3.07

COMPONENT

Hex Head Cap Screw

1RLZ3

Hex Cap Screw, Gr 8, 5/16-18x1/2, PK100

INCH SHEET

UNIT

1 of 1