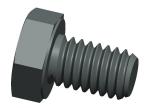

## NOTES:

1. HEAD TYPE : Hex 2. MATERIAL : Steel

3. FINISH: Plain

4. THREAD STYLE : Fully Threaded 5. SCREW GRADE/CLASS : Grade 8

6. SCREW INDUSTRY STANDARDS : ASME B18.2.1

7. THREAD TYPE: UNC (Coarse)

100 Grainger Parkway, Lake Forest, Illinois 60045-5201 1-(800) GRAINGER, 1-(800) 472-4643, (847) 535-1000 www.grainger.com This file and any associated information and specifications are provided for reference and evaluation purposes only, and is subject to change without notice. Grainger makes no representations, warranties or guarantees as to the appropriateness, accuracy, completeness, or suitability for any purpose, of the file, information or specifications. You are solely responsible for the use of the file, information or specifications.

3.07

COMPONENT

Hex Head Cap Screw

1RLZ3

Hex Cap Screw, Gr 8, 5/16-18x1/2, PK100

INCH SHEET

UNIT

1 of 1