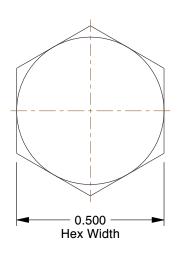

## NOTES:

1. HEAD TYPE : Hex 2. MATERIAL : Steel

3. FINISH: Plain

4. THREAD STYLE : Fully Threaded 5. SCREW GRADE/CLASS : Grade 8

6. SCREW INDUSTRY STANDARDS : ASME B18.2.1

7. THREAD TYPE: UNC (Coarse)

100 Grainger Parkway, Lake Forest, Illinois 60045-5201 1-(800) GRAINGER, 1-(800) 472-4643, (847) 535-1000 www.grainger.com This file and any associated information and specifications are provided for reference and evaluation purposes only, and is subject to change without notice. Grainger makes no representations, warranties or guarantees as to the appropriateness, accuracy, completeness, or suitability for any purpose, of the file, information or specifications. You are solely responsible for the use of the file, information or specifications.

3.07

COMPONENT

Hex Head Cap Screw

1RLZ3

Hex Cap Screw, Gr 8, 5/16-18x1/2, PK100

INCH SHEET

UNIT

1 of 1