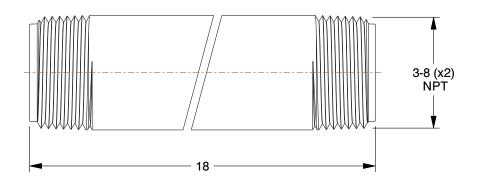

SCALE

1.48

1RJW1

COMPONENT

Pipe: Black Steel, 3 in Nominal Pipe Size, 18 in Overall Lg, Threaded on Both Ends, Schedule 80 UNIT

Pipe

SHEET

1 of 1