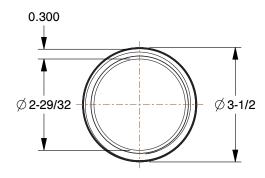

SCALE

1.48

1RJW1

COMPONENT

Pipe: Black Steel, 3 in Nominal Pipe Size, 18 in Overall Lg, Threaded on Both Ends, Schedule 80 UNIT

Pipe

SHEET

1 of 1