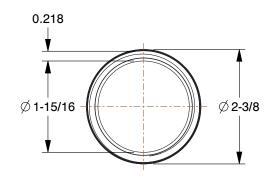

## 1RJR9

Pipe: Black Steel, 2 in Nominal Pipe Size, 18 in Overall Lg, Threaded on Both Ends, Schedule 80

UNIT INCH

SHEET

1 of 1