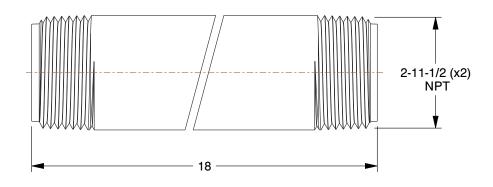

## 1RJR9

Pipe: Black Steel, 2 in Nominal Pipe Size, 18 in Overall Lg, Threaded on Both Ends, Schedule 80

UNIT INCH

SHEET

1 of 1