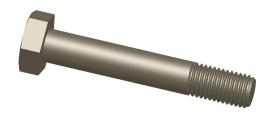

## **NOTES:**

1. MATERIAL: Grade A325 Type 1, A563-C Steel

2. FINISH: Plain 3. HEAD TYPE: Hex

4. THREAD STYLE: Partially Threaded 5. THREAD DIRECTION: Right Hand

6. TENSILE STRENGTH (PSI): 105,000

7. MEETS/EXCEEDS: ASTM F3125, ASTM 563

0.84

COMPONENT

Structural Bolt

1RE85

Structural Bolt, 3/4-10, 4 3/4 L, Pk5

INCH SHEET

UNIT

1 of 1