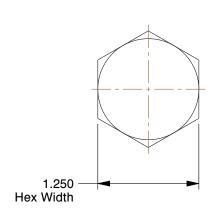

## **NOTES:**

1. MATERIAL: Grade A325 Type 1, A563-C Steel

2. FINISH: Plain 3. HEAD TYPE: Hex

4. THREAD STYLE: Partially Threaded 5. THREAD DIRECTION: Right Hand

6. TENSILE STRENGTH (PSI): 105,000

7. MEETS/EXCEEDS: ASTM F3125, ASTM 563

0.84

COMPONENT

Structural Bolt

1RE85

Structural Bolt, 3/4-10, 4 3/4 L, Pk5

INCH SHEET

UNIT

1 of 1