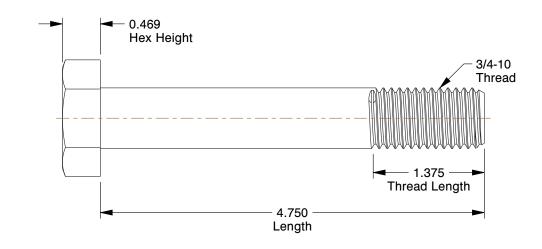

## **NOTES:**

1. MATERIAL: Grade A325 Type 1, A563-C Steel

2. FINISH: Plain 3. HEAD TYPE: Hex

4. THREAD STYLE: Partially Threaded 5. THREAD DIRECTION: Right Hand

6. TENSILE STRENGTH (PSI): 105,000

7. MEETS/EXCEEDS: ASTM F3125, ASTM 563

0.84

COMPONENT

Structural Bolt

1RE85

Structural Bolt, 3/4-10, 4 3/4 L, Pk5

INCH SHEET

UNIT

1 of 1