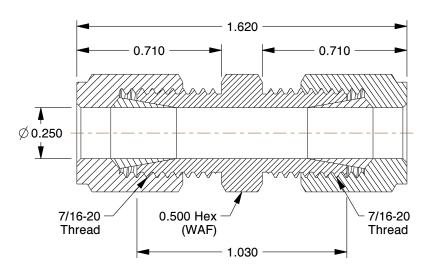

## NOTES:

1. FITTING CONNECTION TYPE: CPI(TM) x CPI(TM)

2. TUBE FITTING MATERIAL: Brass

3. TUBE SIZE: 1/4

4. BASIC FITTING SHAPE : Union 5. TEMP. RANGE : -40° to 400°F

100 Grainger Parkway, Lake Forest, Illinois 60045-5201 1-(800) GRAINGER, 1-(800) 472-4643, (847) 535-1000 www.grainger.com This file and any associated information and specifications are provided for reference and evaluation purposes only, and is subject to change without notice. Grainger makes no representations, warranties or guarantees as to the appropriateness, accuracy, completeness, or suitability for any purpose, of the file, information or specifications. You are solely responsible for the use of the file, information or specifications.

**SCALE** 

2.12

| COMPONENT                    | Union |        |
|------------------------------|-------|--------|
| 1PZY6                        |       | UNIT   |
|                              |       | INCH   |
|                              | SHEET |        |
| Union, Brass, CPIxCPI, 1/4In |       | 1 of 1 |