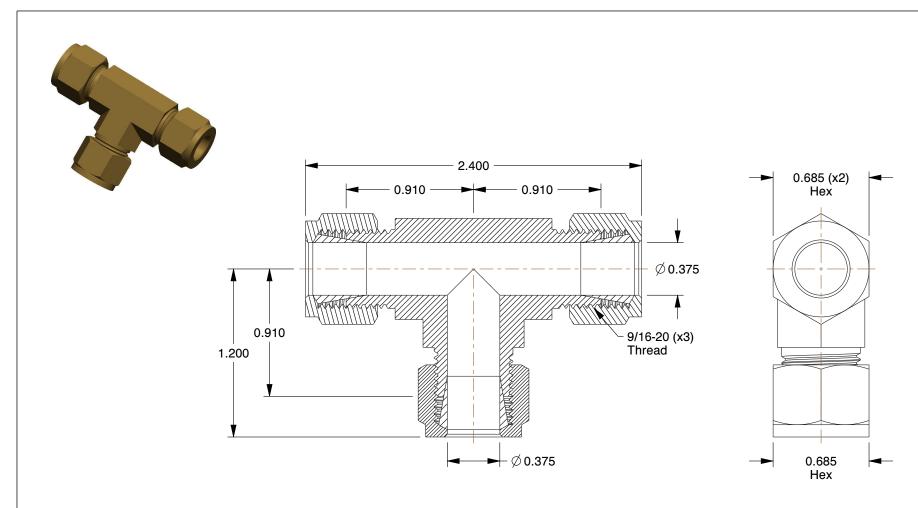

## **NOTES:**

1. FITTING CONNECTION TYPE: A-LOK(R) x A-LOK(R) x A-LOK(R)

2. TUBE FITTING MATERIAL: Brass

3. TUBE SIZE: 3/8 x 3/8 x 3/8 4. BASIC FITTING SHAPE: Tee 5. TEMP. RANGE: -40° to 400°F

100 Grainger Parkway, Lake Forest, Illinois 60045-5201 1-(800) GRAINGER, 1-(800) 472-4643, (847) 535-1000 www.grainger.com This file and any associated information and specifications are provided for reference and evaluation purposes only, and is subject to change without notice. Grainger makes no representations, warranties or guarantees as to the appropriateness, accuracy, completeness, or suitability for any purpose, of the file, information or specifications. You are solely responsible for the use of the file, information or specifications.

1PZ

COMPONENT

1PZU7

Union Tee, Brass, A-LOKxA-LOKxA-LOK, 3/8In

Union Tee

UNIT

INCH

SHEET