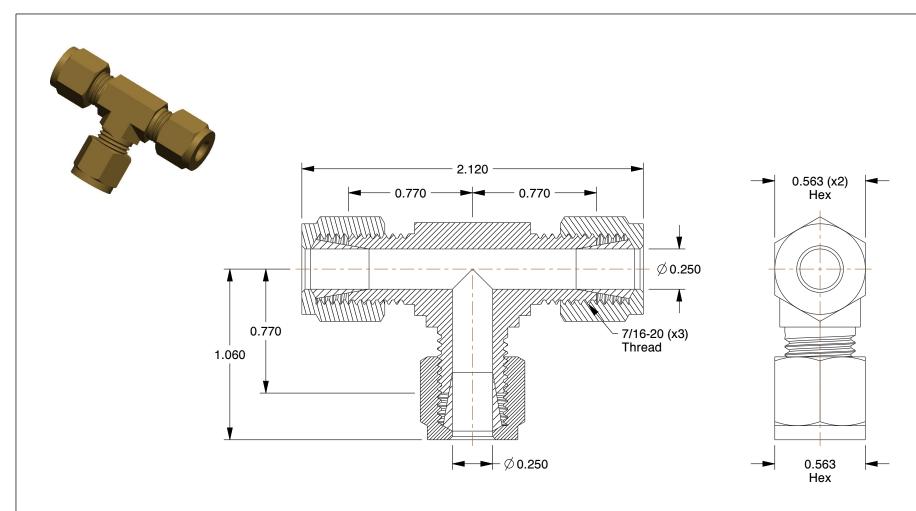

## **NOTES:**

1. FITTING CONNECTION TYPE: A-LOK(R) x A-LOK(R) x A-LOK(R)

2. TUBE FITTING MATERIAL: Brass

3. TUBE SIZE: 1/4 x 1/4 x 1/4 4. BASIC FITTING SHAPE: Tee 5. TEMP. RANGE: -40° to 400°F

100 Grainger Parkway, Lake Forest, Illinois 60045-5201 1-(800) GRAINGER, 1-(800) 472-4643, (847) 535-1000 www.grainger.com This file and any associated information and specifications are provided for reference and evaluation purposes only, and is subject to change without notice. Grainger makes no representations, warranties or guarantees as to the appropriateness, accuracy, completeness, or suitability for any purpose, of the file, information or specifications. You are solely responsible for the use of the file, information or specifications.

1PZU6

COMPONENT

Union Tee, Brass, A-LOKxA-LOKxA-LOK, 1/4In

Union Tee

UNIT

INCH

SHEET

1 of 1