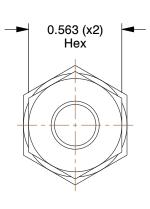

## **NOTES:**

1. FITTING CONNECTION TYPE: A-LOK(R) x A-LOK(R)

2. TUBE FITTING MATERIAL: Brass

3. TUBE SIZE: 1/4

4. BASIC FITTING SHAPE : Union 5. TEMP. RANGE : -40° to 400°F

100 Grainger Parkway, Lake Forest, Illinois 60045-5201 1-(800) GRAINGER, 1-(800) 472-4643, (847) 535-1000 www.grainger.com This file and any associated information and specifications are provided for reference and evaluation purposes only, and is subject to change without notice. Grainger makes no representations, warranties or guarantees as to the appropriateness, accuracy, completeness, or suitability for any purpose, of the file, information or specifications. You are solely responsible for the use of the file, information or specifications.

This drawing is the property of GRAINGER. It contains confidential, proprietary information that is GRAINGER property. Do not disclose to or duplicate for others except as authorized by GRAINGER.

**SCALE** 

1.73

\_\_\_\_I

COMPONENT

**Bulkhead Union** 

1PZT7

Bulkhead Union, Brass, A-LOKxA-LOK, 1/4In

SHEET

UNIT

INCH

1 of 1