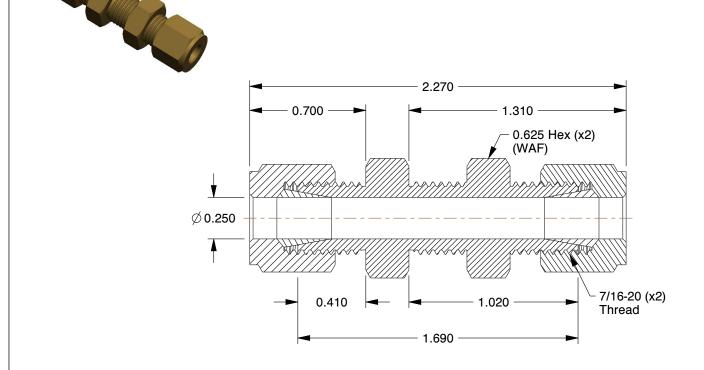

## **NOTES:**

1. FITTING CONNECTION TYPE: A-LOK(R) x A-LOK(R)

2. TUBE FITTING MATERIAL: Brass

3. TUBE SIZE: 1/4

4. BASIC FITTING SHAPE : Union 5. TEMP. RANGE : -40° to 400°F

100 Grainger Parkway, Lake Forest, Illinois 60045-5201 1-(800) GRAINGER, 1-(800) 472-4643, (847) 535-1000 www.grainger.com This file and any associated information and specifications are provided for reference and evaluation purposes only, and is subject to change without notice. Grainger makes no representations, warranties or guarantees as to the appropriateness, accuracy, completeness, or suitability for any purpose, of the file, information or specifications. You are solely responsible for the use of the file, information or specifications.

This drawing is the property of GRAINGER. It contains confidential, proprietary information that is GRAINGER property. Do not disclose to or duplicate for others except as authorized by GRAINGER.

**SCALE** 

1.73

\_\_\_\_I

COMPONENT

**Bulkhead Union** 

1PZT7

Bulkhead Union, Brass, A-LOKxA-LOK, 1/4In

SHEET

UNIT

INCH

1 of 1