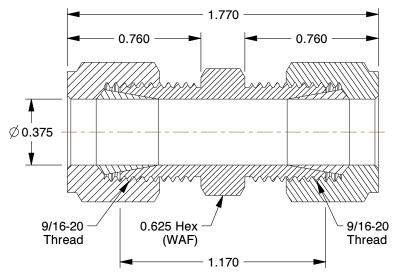

## NOTES:

1. FITTING CONNECTION TYPE: A-LOK(R) x A-LOK(R)

2. TUBE FITTING MATERIAL: Brass

3. TUBE SIZE: 3/8

4. BASIC FITTING SHAPE: Union 5. TEMP. RANGE: -40° to 400°F

| CD | 20 27 |   |              |   |
|----|-------|---|--------------|---|
| GK | AII   | N | <b>5</b> 7.3 | R |
|    |       |   |              |   |

SCALE

1.83

## COMPONENT

Union

## 1PZT4

Union, Brass, A-LOKxA-LOK, 3/8In

INCH SHEET

UNIT

1 of 1