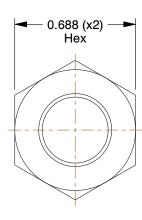

## NOTES:

1. FITTING CONNECTION TYPE: A-LOK(R) x A-LOK(R)

2. TUBE FITTING MATERIAL: Brass

3. TUBE SIZE: 3/8

4. BASIC FITTING SHAPE: Union 5. TEMP. RANGE: -40° to 400°F

| CD | 20 27 |   |              |   |
|----|-------|---|--------------|---|
| GK | AII   | N | <b>5</b> 7.3 | R |
|    |       |   |              |   |

## COMPONENT

Union

## 1PZT4

Union, Brass, A-LOKxA-LOK, 3/8In

INCH SHEET

UNIT

1 of 1