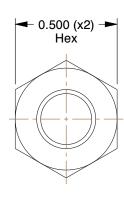

## NOTES:

1. FITTING CONNECTION TYPE: A-LOK(R) x A-LOK(R)

2. TUBE FITTING MATERIAL: Brass

3. TUBE SIZE: 1/4

4. BASIC FITTING SHAPE : Union 5. TEMP. RANGE : -40° to 400°F

| CD | A 71 | ATA |     |   |
|----|------|-----|-----|---|
| GK | AII  | NE  | i E | R |
|    |      |     |     | - |