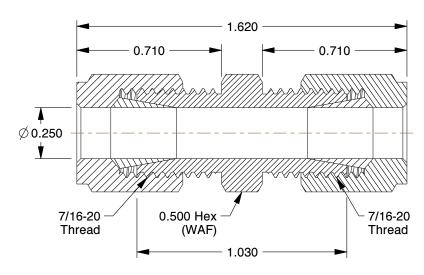

## NOTES:

1. FITTING CONNECTION TYPE: A-LOK(R) x A-LOK(R)

2. TUBE FITTING MATERIAL: Brass

3. TUBE SIZE: 1/4

4. BASIC FITTING SHAPE : Union 5. TEMP. RANGE : -40° to 400°F

| CD | A 71 | ATA |     |   |
|----|------|-----|-----|---|
| GK | AII  | NE  | i E | R |
|    |      |     |     | - |

2.12

SCALE

.. \_ .

COMPONENT

1PZT3

Union, Brass, A-LOKxA-LOK, 1/4In

| Union |        |
|-------|--------|
|       | UNIT   |
|       | INCH   |
| 4In   | SHEET  |
|       | 1 of 1 |