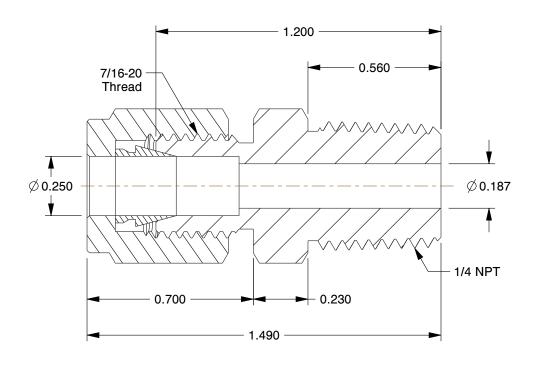

## NOTES:

1. TEMP RANGE : -40° to 400°F

2. TUBE FITTING MATERIAL: Brass

3. FITTING CONNECTION TYPE: A-LOK(R) x MNPT

4. BASIC FITTING SHAPE : Adapter 5. SPECIFIC FITTING SHAPE : Connector

100 Grainger Parkway, Lake Forest, Illinois 60045-5201 1-(800) GRAINGER, 1-(800) 472-4643, (847) 535-1000 www.grainger.com This file and any associated information and specifications are provided for reference and evaluation purposes only, and is subject to change without notice. Grainger makes no representations, warranties or guarantees as to the appropriateness, accuracy, completeness, or suitability for any purpose, of the file, information or specifications. You are solely responsible for the use of the file, information or specifications.

2.47

-

COMPONENT

1PZN7

Connector, Brass, A-LOKxM, 1/4In

UNIT INCH SHEET

1 of 1

Male Connector