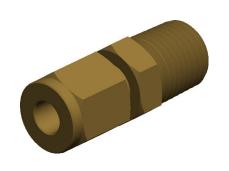

2.47

-

COMPONENT

1PZN7

Connector, Brass, A-LOKxM, 1/4In

UNIT INCH SHEET

1 of 1

Male Connector