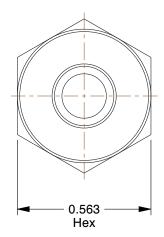

2.47

-

COMPONENT

1PZN7

Connector, Brass, A-LOKxM, 1/4In

UNIT INCH SHEET

1 of 1

Male Connector