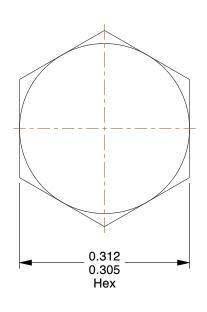

## NOTES:

1. HEAD TYPE: Hex Trim

2. MATERIAL: 18-8 (304) Stainless Steel

3. FINISH: Plain 4. DRIVE TYPE: Hex

5. MEETS/EXCEEDS: ANSI/ASME B18.6.3

100 Grainger Parkway, Lake Forest, Illinois 60045-5201 1-(800) GRAINGER, 1-(800) 472-4643, (847) 535-1000 www.grainger.com This file and any associated information and specifications are provided for reference and evaluation purposes only, and is subject to change without notice. Grainger makes no representations, warranties or guarantees as to the appropriateness, accuracy, completeness, or suitability for any purpose, of the file, information or specifications.