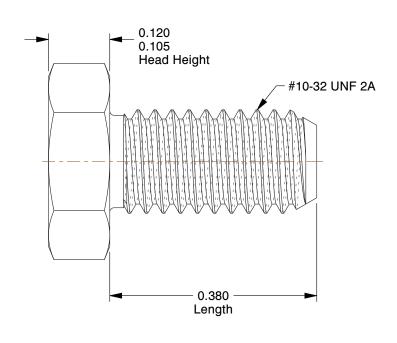

## NOTES:

1. HEAD TYPE: Hex Trim

2. MATERIAL: 18-8 (304) Stainless Steel

3. FINISH: Plain 4. DRIVE TYPE: Hex

5. MEETS/EXCEEDS: ANSI/ASME B18.6.3

100 Grainger Parkway, Lake Forest, Illinois 60045-5201 1-(800) GRAINGER, 1-(800) 472-4643, (847) 535-1000 www.grainger.com This file and any associated information and specifications are provided for reference and evaluation purposes only, and is subject to change without notice. Grainger makes no representations, warranties or guarantees as to the appropriateness, accuracy, completeness, or suitability for any purpose, of the file, information or specifications.

**SCALE** 5.67

1PRZ2

Mach Screw, Hex, 10-32 x 3/8 L, PK100

COMPONENT

Machine Screw

UNIT
INCH
SHEET

8 L, PK100
1 of 1