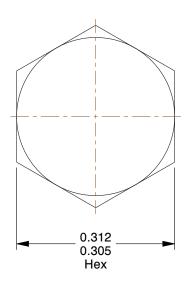

**SCALE** 

5.28

COMPONENT

Machine Screw

1PRY3

Mach Screw, Hex, 10-24 x 1/2 L, PK100

SHEET

UNIT