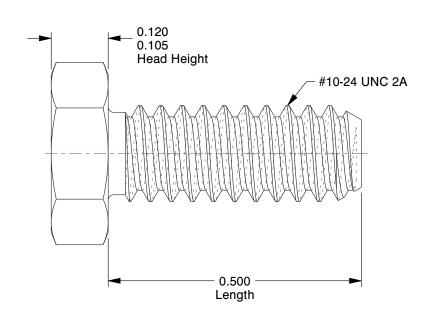

**SCALE** 

5.28

COMPONENT

Machine Screw

1PRY3

Mach Screw, Hex, 10-24 x 1/2 L, PK100

SHEET

UNIT