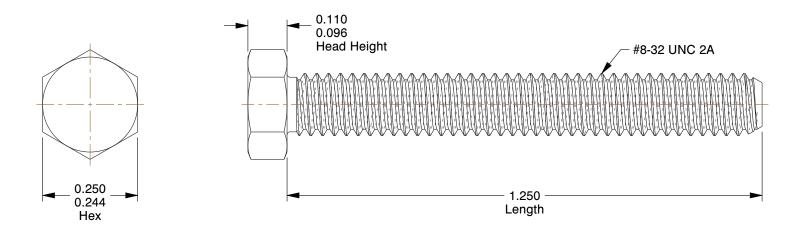

## SCALE 1:1

## **NOTES:**

1. HEAD TYPE: Hex Trim

2. MATERIAL: 18-8 (304) Stainless Steel

3. FINISH: Plain 4. DRIVE TYPE: Hex

5. MEETS/EXCEEDS: ANSI/ASME B18.6.3

100 Grainger Parkway, Lake Forest, Illinois 60045-5201 1-(800) GRAINGER, 1-(800) 472-4643, (847) 535-1000 www.grainger.com This file and any associated information and specifications are provided for reference and evaluation purposes only, and is subject to change without notice. Grainger makes no representations, warranties or guarantees as to the appropriateness, accuracy, completeness, or suitability for any purpose, of the file, information or specifications. You are solely responsible for the use of the file, information or specifications.

3.96

COMPONENT

Machine Screw

1PRX8

Mach Screw, Hex, 8-32x1 1/4 L, PK100

SHEET 1 of 1

UNIT

INCH