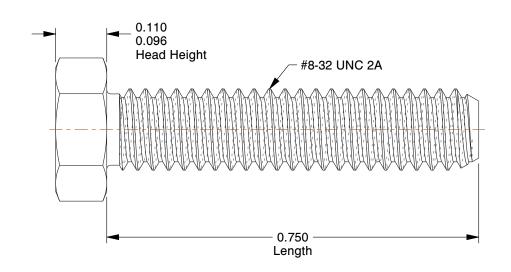

## **NOTES:**

1. HEAD TYPE: Hex Trim

2. MATERIAL: 18-8 (304) Stainless Steel

3. FINISH: Plain 4. DRIVE TYPE: Hex

5. MEETS/EXCEEDS: ANSI/ASME B18.6.3

100 Grainger Parkway, Lake Forest, Illinois 60045-5201 1-(800) GRAINGER, 1-(800) 472-4643, (847) 535-1000 www.grainger.com This file and any associated information and specifications are provided for reference and evaluation purposes only, and is subject to change without notice. Grainger makes no representations, warranties or guarantees as to the appropriateness, accuracy, completeness, or suitability for any purpose, of the file, information or specifications. You are solely responsible for the use of the file, information or specifications.

1PRX5

COMPONENT

Mach Screw, Hex, 8-32 x 3/4 L, PK100

| Machine Screw |        |
|---------------|--------|
|               | UNIT   |
| 5             | INCH   |
| 4 L, PK100    | SHEET  |
|               | 1 of 1 |