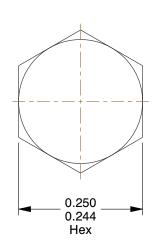

## **NOTES:**

1. HEAD TYPE: Hex Trim

2. MATERIAL: 18-8 (304) Stainless Steel

3. FINISH: Plain 4. DRIVE TYPE: Hex

5. MEETS/EXCEEDS: ANSI/ASME B18.6.3

100 Grainger Parkway, Lake Forest, Illinois 60045-5201 1-(800) GRAINGER, 1-(800) 472-4643, (847) 535-1000 www.grainger.com This file and any associated information and specifications are provided for reference and evaluation purposes only, and is subject to change without notice. Grainger makes no representations, warranties or guarantees as to the appropriateness, accuracy, completeness, or suitability for any purpose, of the file, information or specifications. You are solely responsible for the use of the file, information or specifications.