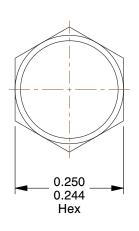

## **NOTES:**

1. HEAD TYPE: Hex

2. MATERIAL: 18-8 (304) Stainless Steel

3. FINISH: Plain

4. DRIVE TYPE: Hex Trim

5. MEETS/EXCEEDS: ANSI/ASME B18.6.3

100 Grainger Parkway, Lake Forest, Illinois 60045-5201 1-(800) GRAINGER, 1-(800) 472-4643, (847) 535-1000 www.grainger.com This file and any associated information and specifications are provided for reference and evaluation purposes only, and is subject to change without notice. Grainger makes no representations, warranties or guarantees as to the appropriateness, accuracy, completeness, or suitability for any purpose, of the file, information or specifications. You are solely responsible for the use of the file, information or specifications.

4.52

COMPONENT

Machine Screw

1PRW8

Mach Screw, Hex, 6-32 x 1 L, PK100

SHEET

UNIT

INCH