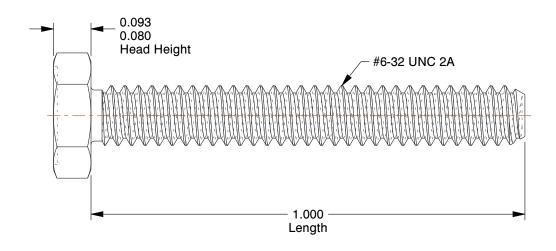

## **NOTES:**

1. HEAD TYPE: Hex

2. MATERIAL: 18-8 (304) Stainless Steel

3. FINISH: Plain

4. DRIVE TYPE: Hex Trim

5. MEETS/EXCEEDS: ANSI/ASME B18.6.3

100 Grainger Parkway, Lake Forest, Illinois 60045-5201 1-(800) GRAINGER, 1-(800) 472-4643, (847) 535-1000 www.grainger.com This file and any associated information and specifications are provided for reference and evaluation purposes only, and is subject to change without notice. Grainger makes no representations, warranties or guarantees as to the appropriateness, accuracy, completeness, or suitability for any purpose, of the file, information or specifications. You are solely responsible for the use of the file, information or specifications.

4.52

COMPONENT

Machine Screw

1PRW8

Mach Screw, Hex, 6-32 x 1 L, PK100

SHEET

UNIT

INCH