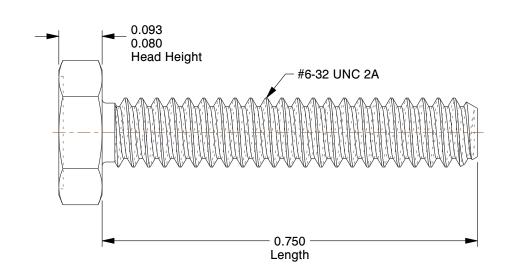

## **NOTES:**

1. HEAD TYPE: Hex

2. MATERIAL: 18-8 (304) Stainless Steel

3. FINISH: Plain

4. DRIVE TYPE: Hex Trim

5. MEETS/EXCEEDS: ANSI/ASME B18.6.3

100 Grainger Parkway, Lake Forest, Illinois 60045-5201 1-(800) GRAINGER, 1-(800) 472-4643, (847) 535-1000 www.grainger.com This file and any associated information and specifications are provided for reference and evaluation purposes only, and is subject to change without notice. Grainger makes no representations, warranties or guarantees as to the appropriateness, accuracy, completeness, or suitability for any purpose, of the file, information or specifications. You are solely responsible for the use of the file, information or specifications.

5.21

|       | UNI |
|-------|-----|
| 1PRW7 | INC |
|       | SHE |
|       |     |

Machine Screw

Mach Screw, Hex, 6-32 x 3/4 L, PK100

COMPONENT

UNIT
INCH
SHEET
1 of 1