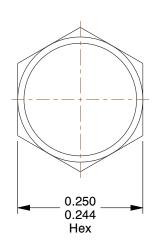

## **NOTES:**

1. HEAD TYPE: Hex

2. MATERIAL: 18-8 (304) Stainless Steel

3. FINISH: Plain

4. DRIVE TYPE: Hex Trim

5. MEETS/EXCEEDS: ANSI/ASME B18.6.3

100 Grainger Parkway, Lake Forest, Illinois 60045-5201 1-(800) GRAINGER, 1-(800) 472-4643, (847) 535-1000 www.grainger.com This file and any associated information and specifications are provided for reference and evaluation purposes only, and is subject to change without notice. Grainger makes no representations, warranties or guarantees as to the appropriateness, accuracy, completeness, or suitability for any purpose, of the file, information or specifications. You are solely responsible for the use of the file, information or specifications.