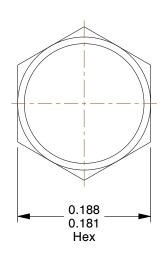

## NOTES:

1. HEAD TYPE: Hex

2. MATERIAL: 18-8 (304) Stainless Steel

3. FINISH: Plain

4. DRIVE TYPE : Hex Trim

5. MEETS/EXCEEDS: ANSI/ASME B18.6.3

100 Grainger Parkway, Lake Forest, Illinois 60045-5201 1-(800) GRAINGER, 1-(800) 472-4643, (847) 535-1000 www.grainger.com This file and any associated information and specifications are provided for reference and evaluation purposes only, and is subject to change without notice. Grainger makes no representations, warranties or guarantees as to the appropriateness, accuracy, completeness, or suitability for any purpose, of the file, information or specifications.