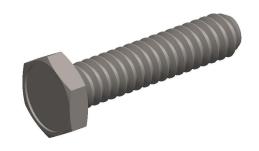

## NOTES:

1. HEAD TYPE: Hex

2. MATERIAL: 18-8 (304) Stainless Steel

3. FINISH: Plain

4. DRIVE TYPE : Hex Trim

5. MEETS/EXCEEDS: ANSI/ASME B18.6.3

100 Grainger Parkway, Lake Forest, Illinois 60045-5201 1-(800) GRAINGER, 1-(800) 472-4643, (847) 535-1000 www.grainger.com This file and any associated information and specifications are provided for reference and evaluation purposes only, and is subject to change without notice. Grainger makes no representations, warranties or guarantees as to the appropriateness, accuracy, completeness, or suitability for any purpose, of the file, information or specifications.

SCALE

7.37

COMPONENT

Machine Screw

1PRV9

Mach Screw, Hex, 4-40 x 1/2 L, PK100

SHEET

UNIT