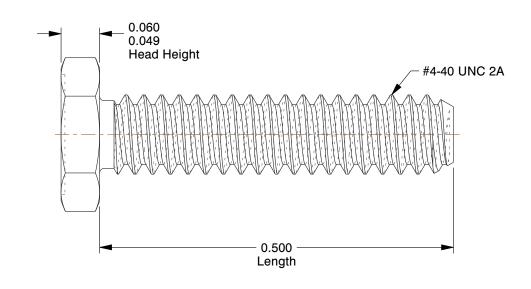

## NOTES:

1. HEAD TYPE: Hex

2. MATERIAL: 18-8 (304) Stainless Steel

3. FINISH: Plain

4. DRIVE TYPE : Hex Trim

5. MEETS/EXCEEDS: ANSI/ASME B18.6.3

100 Grainger Parkway, Lake Forest, Illinois 60045-5201 1-(800) GRAINGER, 1-(800) 472-4643, (847) 535-1000 www.grainger.com This file and any associated information and specifications are provided for reference and evaluation purposes only, and is subject to change without notice. Grainger makes no representations, warranties or guarantees as to the appropriateness, accuracy, completeness, or suitability for any purpose, of the file, information or specifications.

SCALE

7.37

COMPONENT

Machine Screw

1PRV9

Mach Screw, Hex, 4-40 x 1/2 L, PK100

SHEET

UNIT