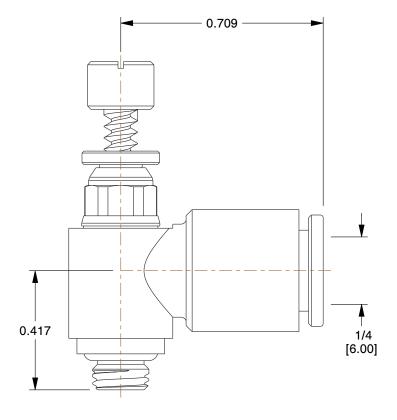

SCALE

2.97

COMPONENT

Flow Control Valve

## 1PFY8

Flow Control Valve: 6 mm Push To Connect, M5 X 0.8, 145 psi, 1 Directions Controlled INCH
SHEET

1 of 1