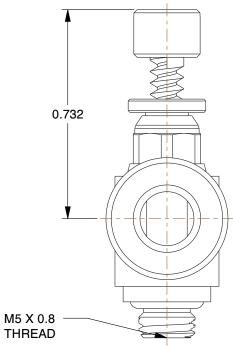

SCALE

2.97

COMPONENT

Flow Control Valve

## 1PFY8

Flow Control Valve: 6 mm Push To Connect, M5 X 0.8, 145 psi, 1 Directions Controlled INCH
SHEET

1 of 1