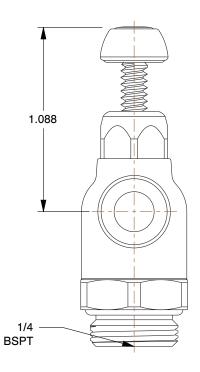

SCALE

1.82

COMPONENT

Flow Control Valve

1PFX3

Flow Control Valve: 6 mm Push To Connect, 1/4 in BSPT, 145 psi INCH
SHEET

1 of 1