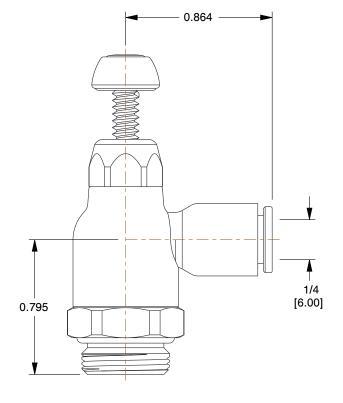

SCALE

1.82

COMPONENT

Flow Control Valve

1PFX3

Flow Control Valve: 6 mm Push To Connect, 1/4 in BSPT, 145 psi INCH
SHEET

1 of 1