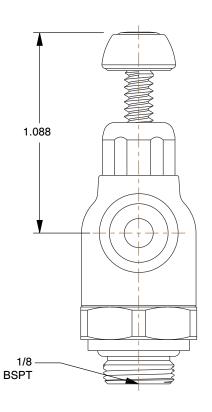

1.79

COMPONENT

Flow Control Valve

1PFX1

Flow Control Valve: 4 mm Push To Connect, 1/8 in BSPT, 145 psi INCH
SHEET

1 of 1