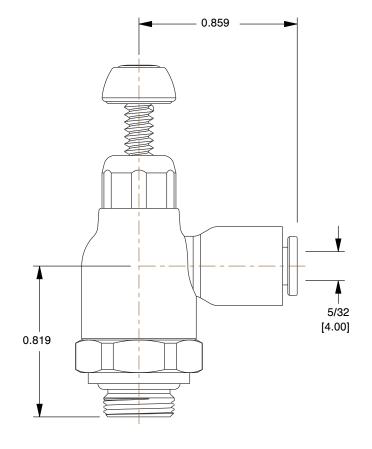

1.79

COMPONENT

Flow Control Valve

1PFX1

Flow Control Valve: 4 mm Push To Connect, 1/8 in BSPT, 145 psi INCH
SHEET

1 of 1