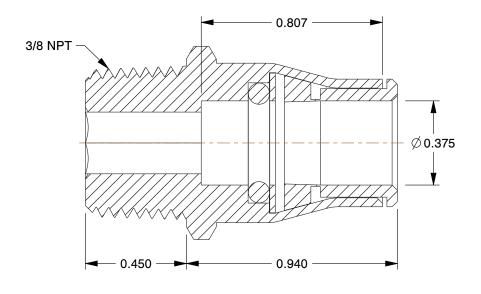

## **NOTES:**

1. FITTING CONNECTION TYPE: Tube x MNPT 2. TUBE FITTING MATERIAL: 316 Stainless Steel

3. TUBE SIZE: 3/8

4. BASIC FITTING SHAPE : Adapter 5. MAX. PRESSURE : 290 psi 6. TEMP. RANGE : -4° to 250°F

**SCALE** 

2.34

COMPONENT

Male Connector

1PFW8

Connector, SS, 3/8 In. Tube Sz, PK2

SHEET 1 of 1

UNIT