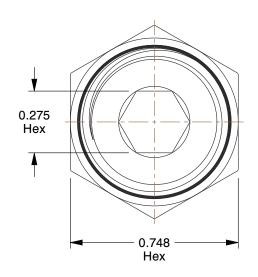

## **NOTES:**

1. FITTING CONNECTION TYPE: Tube x MNPT 2. TUBE FITTING MATERIAL: 316 Stainless Steel

3. TUBE SIZE: 3/8

4. BASIC FITTING SHAPE : Adapter 5. MAX. PRESSURE : 290 psi 6. TEMP. RANGE : -4° to 250°F

**SCALE** 

2.34

COMPONENT

Male Connector

1PFW8

Connector, SS, 3/8 In. Tube Sz, PK2

SHEET 1 of 1

UNIT