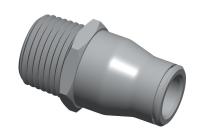

## **NOTES:**

1. FITTING CONNECTION TYPE: Tube x MNPT 2. TUBE FITTING MATERIAL: 316 Stainless Steel

3. TUBE SIZE: 3/8

4. BASIC FITTING SHAPE : Adapter 5. MAX. PRESSURE : 290 psi 6. TEMP. RANGE : -4° to 250°F

**SCALE** 

2.34

COMPONENT

Male Connector

1PFW8

Connector, SS, 3/8 In. Tube Sz, PK2

SHEET 1 of 1

UNIT