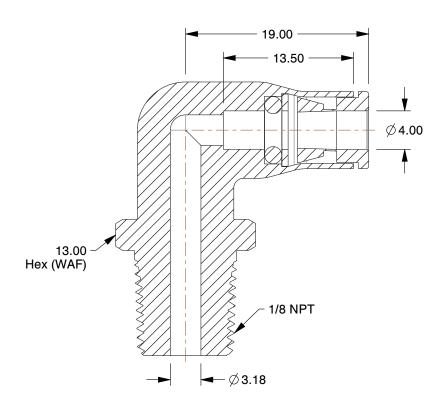

## NOTES:

1. FITTING CONNECTION TYPE: Tube x MNPT 2. TUBE FITTING MATERIAL: 316 Stainless Steel

3. TUBE SIZE: 5/32"

4. BASIC FITTING SHAPE: Elbow 5. MAX. PRESSURE: 290 psi 6. TEMP. RANGE: -4° to 250°F

100 Grainger Parkway, Lake Forest, Illinois 60045-5201 1-(800) GRAINGER, 1-(800) 472-4643, (847) 535-1000 www.grainger.com This file and any associated information and specifications are provided for reference and evaluation purposes only, and is subject to change without notice. Grainger makes no representations, warranties or guarantees as to the appropriateness, accuracy, completeness, or suitability for any purpose, of the file, information or specifications. You are solely responsible for the use of the file, information or specifications.

2.55

COMPONENT

Compact Elbow, 90°

1PFL5

90 Elbow, 5/32" or 5/32", Pk2

SHEET 1 of 1

UNIT

MM