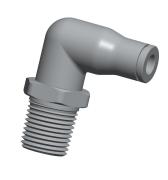

## NOTES:

1. FITTING CONNECTION TYPE: Tube x MNPT 2. TUBE FITTING MATERIAL: 316 Stainless Steel

3. TUBE SIZE: 5/32"

4. BASIC FITTING SHAPE: Elbow 5. MAX. PRESSURE: 290 psi 6. TEMP. RANGE: -4° to 250°F

100 Grainger Parkway, Lake Forest, Illinois 60045-5201 1-(800) GRAINGER, 1-(800) 472-4643, (847) 535-1000 www.grainger.com This file and any associated information and specifications are provided for reference and evaluation purposes only, and is subject to change without notice. Grainger makes no representations, warranties or guarantees as to the appropriateness, accuracy, completeness, or suitability for any purpose, of the file, information or specifications. You are solely responsible for the use of the file, information or specifications.

2.55

COMPONENT

Compact Elbow, 90°

1PFL5

90 Elbow, 5/32" or 5/32", Pk2

SHEET 1 of 1

UNIT

MM