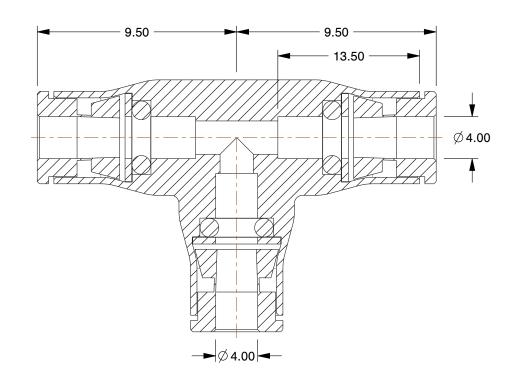

## **NOTES:**

1. FITTING CONNECTION TYPE: Tube

2. TUBE FITTING MATERIAL: 316 Stainless Steel

3. TUBE SIZE: 5/32"

4. BASIC FITTING SHAPE: Tee 5. MAX. PRESSURE: 290 psi 6. TEMP. RANGE: -4° to 250°F

100 Grainger Parkway, Lake Forest, Illinois 60045-5201 1-(800) GRAINGER, 1-(800) 472-4643, (847) 535-1000 www.grainger.com This file and any associated information and specifications are provided for reference and evaluation purposes only, and is subject to change without notice. Grainger makes no representations, warranties or guarantees as to the appropriateness, accuracy, completeness, or suitability for any purpose, of the file, information or specifications. You are solely responsible for the use of the file, information or specifications.

1PFJ7

COMPONENT

Adapter, SS, 5/32 Or 5/32" Tube Sz, PK2

UNIT

MM

SHEET

1 of 1

Union Tee