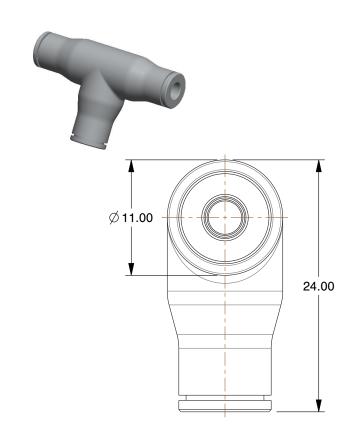

## **NOTES:**

1. FITTING CONNECTION TYPE: Tube

2. TUBE FITTING MATERIAL: 316 Stainless Steel

3. TUBE SIZE: 5/32"

4. BASIC FITTING SHAPE: Tee 5. MAX. PRESSURE: 290 psi 6. TEMP. RANGE: -4° to 250°F

100 Grainger Parkway, Lake Forest, Illinois 60045-5201 1-(800) GRAINGER, 1-(800) 472-4643, (847) 535-1000 www.grainger.com This file and any associated information and specifications are provided for reference and evaluation purposes only, and is subject to change without notice. Grainger makes no representations, warranties or guarantees as to the appropriateness, accuracy, completeness, or suitability for any purpose, of the file, information or specifications. You are solely responsible for the use of the file, information or specifications.

1PFJ7

COMPONENT

Adapter, SS, 5/32 Or 5/32" Tube Sz, PK2

UNIT

MM

SHEET

1 of 1

Union Tee