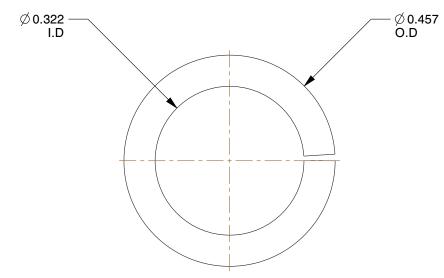

1NY13

COMPONENT

Split Lock Washer, 5/16, 18-8 SS, PK100

Split Lock Washer UNIT INCH SHEET 1 of 1