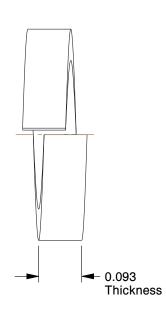

1NY13

COMPONENT

Split Lock Washer, 5/16, 18-8 SS, PK100

Split Lock Washer UNIT INCH SHEET 1 of 1