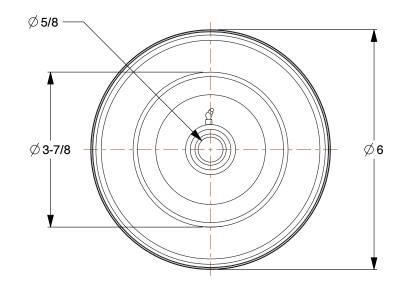

0.25

SCALE

\_\_\_\_I

COMPONENT

Flat-Free Solid Rubber Wheel

1NXB5

Flat-Free Solid Rubber Wheel: 6 in Wheel Dia., 3 1/2 in Wheel Wd, 200 lb, Steel

INCH