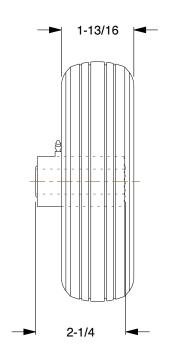

0.25

SCALE

\_\_\_\_I

COMPONENT

Flat-Free Solid Rubber Wheel

1NXB5

Flat-Free Solid Rubber Wheel: 6 in Wheel Dia., 3 1/2 in Wheel Wd, 200 lb, Steel

INCH