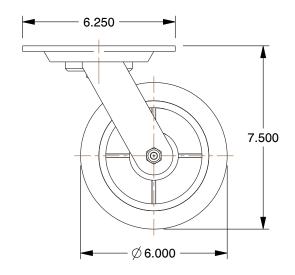

## **NOTES:**

1. LOAD RATING: 1750 lb. 2. WHEEL COLOR: Blue

3. FRAME FINISH: Zinc Chromate

4. CASTER WHEEL BEARINGS : Roller 5. CASTER FRAME MATERIAL : Steel

6. CASTER WHEEL SHAPE : Standard

7. CASTER CORE MATERIAL : Aluminum

8. CASTER WHEEL/TREAD MATERIAL : Polyurethane

9. CASTER LOAD RATING RANGE : Medium-Duty

10. CASTER SUB TYPE: Swivel

100 Grainger Parkway, Lake Forest, Illinois 60045-5201 1-(800) GRAINGER, 1-(800) 472-4643, (847) 535-1000 www.grainger.com This file and any associated information and specifications are provided for reference and evaluation purposes only, and is subject to change without notice. Grainger makes no representations, warranties or guarantees as to the appropriateness, accuracy, completeness, or suitability for any purpose, of the file, information or specifications.

SCALE

0.25

| COMPONENT        | Plate Caster               |        |
|------------------|----------------------------|--------|
| 1NVU7            |                            | UNIT   |
|                  |                            | INCH   |
|                  |                            | SHEET  |
| Swvl Plat Castr, | Polyurthane, 6 in, 1750 lb | 1 of 1 |