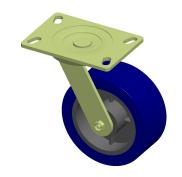

## **NOTES:**

1. LOAD RATING: 1750 lb. 2. WHEEL COLOR: Blue

3. FRAME FINISH: Zinc Chromate

4. CASTER WHEEL BEARINGS : Roller 5. CASTER FRAME MATERIAL : Steel

6. CASTER WHEEL SHAPE : Standard

7. CASTER CORE MATERIAL : Aluminum

8. CASTER WHEEL/TREAD MATERIAL : Polyurethane

9. CASTER LOAD RATING RANGE : Medium-Duty

10. CASTER SUB TYPE: Swivel

100 Grainger Parkway, Lake Forest, Illinois 60045-5201 1-(800) GRAINGER, 1-(800) 472-4643, (847) 535-1000 www.grainger.com This file and any associated information and specifications are provided for reference and evaluation purposes only, and is subject to change without notice. Grainger makes no representations, warranties or guarantees as to the appropriateness, accuracy, completeness, or suitability for any purpose, of the file, information or specifications.