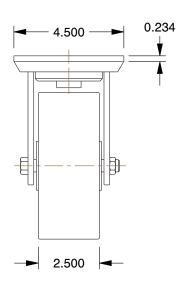

## **MOUNTING HOLE DETAILS**

## **NOTES:**

1. LOAD RATING: 1750 lb. 2. WHEEL COLOR: Blue

3. FRAME FINISH: Zinc Chromate

4. CASTER WHEEL BEARINGS : Roller 5. CASTER FRAME MATERIAL : Steel

6. CASTER WHEEL SHAPE : Standard

7. CASTER CORE MATERIAL : Aluminum

8. CASTER WHEEL/TREAD MATERIAL : Polyurethane

9. CASTER LOAD RATING RANGE : Medium-Duty

10. CASTER SUB TYPE: Swivel

100 Grainger Parkway, Lake Forest, Illinois 60045-5201 1-(800) GRAINGER, 1-(800) 472-4643, (847) 535-1000 www.grainger.com This file and any associated information and specifications are provided for reference and evaluation purposes only, and is subject to change without notice. Grainger makes no representations, warranties or guarantees as to the appropriateness, accuracy, completeness, or suitability for any purpose, of the file, information or specifications.