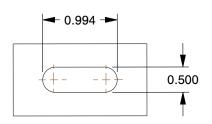

## **MOUNTING HOLE DETAILS**







## **NOTES:**

1. LOAD RATING: 1750 lb. 2. WHEEL COLOR: Blue

3. FRAME FINISH: Zinc Chromate

4. CASTER WHEEL BEARINGS : Roller 5. CASTER FRAME MATERIAL : Steel

6. CASTER WHEEL SHAPE : Standard

7. CASTER CORE MATERIAL : Aluminum

8. CASTER WHEEL/TREAD MATERIAL : Polyurethane

9. CASTER LOAD RATING RANGE : Medium-Duty

10. CASTER SUB TYPE: Swivel



100 Grainger Parkway, Lake Forest, Illinois 60045-5201 1-(800) GRAINGER, 1-(800) 472-4643, (847) 535-1000 www.grainger.com This file and any associated information and specifications are provided for reference and evaluation purposes only, and is subject to change without notice. Grainger makes no representations, warranties or guarantees as to the appropriateness, accuracy, completeness, or suitability for any purpose, of the file, info