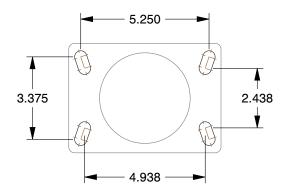

## **MOUNTING HOLE DETAILS**







## **NOTES:**

1. LOAD RATING: 1750 lb. 2. WHEEL COLOR: Blue

3. FRAME FINISH: Zinc Chromate

4. CASTER WHEEL BEARINGS : Roller 5. CASTER FRAME MATERIAL : Steel

6. CASTER WHEEL SHAPE : Standard

7. CASTER CORE MATERIAL : Aluminum

8. CASTER WHEEL/TREAD MATERIAL : Polyurethane

9. CASTER LOAD RATING RANGE : Medium-Duty

10. CASTER SUB TYPE: Swivel



100 Grainger Parkway, Lake Forest, Illinois 60045-5201 1-(800) GRAINGER, 1-(800) 472-4643, (847) 535-1000 www.grainger.com This file and any associated information and specifications are provided for reference and evaluation purposes only, and is subject to change without notice. Grainger makes no representations, warranties or guarantees as to the appropriateness, accuracy, completeness, or suitability fo