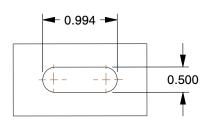

## **MOUNTING HOLE DETAILS**







## **NOTES:**

1. LOAD RATING: 1750 lb. 2. WHEEL COLOR: Gray

3. FRAME FINISH: Zinc Chromate

4. CASTER WHEEL BEARINGS : Roller

5. CASTER FRAME MATERIAL : Steel

6. CASTER WHEEL SHAPE: Standard 7. CASTER CORE MATERIAL: Cast Iron

8. CASTER WHEEL/TREAD MATERIAL : Cast Iron

9. CASTER WHEEL/TREAD MATERIAL: Cast IIIII
9. CASTER LOAD RATING RANGE: Medium-Duty

10. CASTER SUB TYPE: Swivel



100 Grainger Parkway, Lake Forest, Illinois 60045-5201 1-(800) GRAINGER, 1-(800) 472-4643, (847) 535-1000 www.grainger.com This file and any associated information and specifications are provided for reference and evaluation purposes only, and is subject to change without notice. Grainger makes no representations, warranties or guarantees as to the appropriateness, accuracy, completeness, or suitabil