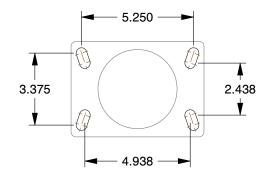

## **MOUNTING HOLE DETAILS**







## **NOTES:**

1. LOAD RATING: 1750 lb. 2. WHEEL COLOR: Gray

3. FRAME FINISH: Zinc Chromate

4. CASTER WHEEL BEARINGS : Roller

5. CASTER FRAME MATERIAL : Steel

6. CASTER WHEEL SHAPE: Standard 7. CASTER CORE MATERIAL: Cast Iron

8. CASTER WHEEL/TREAD MATERIAL : Cast Iron

9. CASTER WHEEL/TREAD MATERIAL: Cast IIIII
9. CASTER LOAD RATING RANGE: Medium-Duty

10. CASTER SUB TYPE: Swivel



100 Grainger Parkway, Lake Forest, Illinois 60045-5201 1-(800) GRAINGER, 1-(800) 472-4643, (847) 535-1000 www.grainger.com This file and any associated information and specifications are provided for reference and evaluation purposes only, and is subject to change without notice. Grainger makes no representations, warranties or guarantees as to the appropriateness, acc