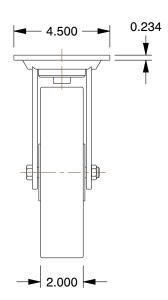

## **MOUNTING HOLE DETAILS**

## **NOTES:**

1. LOAD RATING: 1750 lb. 2. WHEEL COLOR: Gray

3. FRAME FINISH: Zinc Chromate

4. CASTER WHEEL BEARINGS : Roller

5. CASTER FRAME MATERIAL : Steel

6. CASTER WHEEL SHAPE: Standard 7. CASTER CORE MATERIAL: Cast Iron

8. CASTER WHEEL/TREAD MATERIAL : Cast Iron

9. CASTER WHEEL/TREAD MATERIAL: Cast IIIII
9. CASTER LOAD RATING RANGE: Medium-Duty

10. CASTER SUB TYPE: Swivel

100 Grainger Parkway, Lake Forest, Illinois 60045-5201 1-(800) GRAINGER, 1-(800) 472-4643, (847) 535-1000 www.grainger.com This file and any associated information and specifications are provided for reference and evaluation purposes only, and is subject to change without notice. Grainger makes no representations, warranties or guarantees as to the appropriateness, accuracy, completeness, or suitability for any purpose, of the file, information or specifications.

SCALE

0.22

| COMPONENT       | Plate Caster                  |        |
|-----------------|-------------------------------|--------|
| 1NVU4           |                               | UNIT   |
|                 |                               | INCH   |
|                 |                               | SHEET  |
| Swivel Plate Ca | astr, Cst Iron, 8 in, 1750 lb | 1 of 1 |