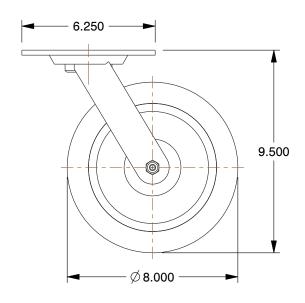

## **NOTES:**

1. LOAD RATING: 1750 lb. 2. WHEEL COLOR: Gray

3. FRAME FINISH: Zinc Chromate

4. CASTER WHEEL BEARINGS : Roller

5. CASTER FRAME MATERIAL : Steel

6. CASTER WHEEL SHAPE: Standard 7. CASTER CORE MATERIAL: Cast Iron

8. CASTER WHEEL/TREAD MATERIAL : Cast Iron

9. CASTER WHEEL/TREAD MATERIAL: Cast IIIII
9. CASTER LOAD RATING RANGE: Medium-Duty

10. CASTER SUB TYPE: Swivel

100 Grainger Parkway, Lake Forest, Illinois 60045-5201 1-(800) GRAINGER, 1-(800) 472-4643, (847) 535-1000 www.grainger.com This file and any associated information and specifications are provided for reference and evaluation purposes only, and is subject to change without notice. Grainger makes no representations, warranties or guarantees as to the appropriateness, accuracy, completeness, or suitability for any purpose, of the file, information or specifications.