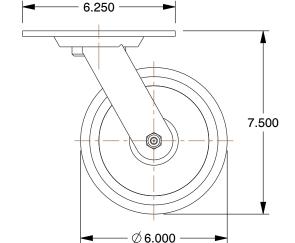

## **NOTES:**

1. LOAD RATING: 1750 lb. 2. WHEEL COLOR: Gray

3. FRAME FINISH: Zinc Chromate

4. CASTER WHEEL BEARINGS : Roller 5. CASTER FRAME MATERIAL : Steel

6. CASTER WHEEL SHAPE : Standard

7. CASTER CORE MATERIAL: Cast Iron

8. CASTER WHEEL/TREAD MATERIAL: Cast Iron 9. CASTER LOAD RATING RANGE: Medium-Duty

10. CASTER SUB TYPE: Swivel

100 Grainger Parkway, Lake Forest, Illinois 60045-5201 1-(800) GRAINGER, 1-(800) 472-4643, (847) 535-1000 www.grainger.com This file and any associated information and specifications are provided for reference and evaluation purposes only, and is subject to change without notice. Grainger makes no representations, warranties or guarantees as to the appropriateness, accuracy, completeness, or suitability for any purpose, of the file, information or specifications.