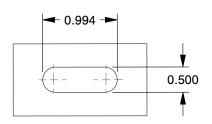

## **MOUNTING HOLE DETAILS**







## **NOTES:**

1. LOAD RATING: 1750 lb. 2. WHEEL COLOR: Gray

3. FRAME FINISH: Zinc Chromate

4. CASTER WHEEL BEARINGS : Roller 5. CASTER FRAME MATERIAL : Steel

6. CASTER WHEEL SHAPE : Standard

7. CASTER CORE MATERIAL: Cast Iron

8. CASTER WHEEL/TREAD MATERIAL: Cast Iron 9. CASTER LOAD RATING RANGE: Medium-Duty

10. CASTER SUB TYPE: Swivel



100 Grainger Parkway, Lake Forest, Illinois 60045-5201 1-(800) GRAINGER, 1-(800) 472-4643, (847) 535-1000 www.grainger.com This file and any associated information and specifications are provided for reference and evaluation purposes only, and is subject to change without notice. Grainger makes no representations, warranties or guarantees as to the appropriateness, accuracy, completeness, or suitability for any purpose, of the file, informatio