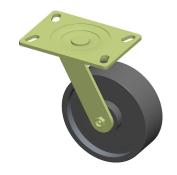

SCALE

0.25

| COMPONENT       | Plate Caster                 |        |
|-----------------|------------------------------|--------|
| 1NVU2           |                              | UNIT   |
|                 |                              | INCH   |
|                 |                              | SHEET  |
| Swvl Plat Cstr, | Cast Irn, 6 in., 1750 lb., A | 1 of 1 |