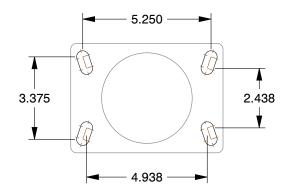

## **MOUNTING HOLE DETAILS**







## **NOTES:**

1. LOAD RATING: 1750 lb. 2. WHEEL COLOR: Gray

3. FRAME FINISH: Zinc Chromate

4. CASTER WHEEL BEARINGS : Roller 5. CASTER FRAME MATERIAL : Steel

6. CASTER WHEEL SHAPE : Standard

7. CASTER CORE MATERIAL: Cast Iron

8. CASTER WHEEL/TREAD MATERIAL: Cast Iron 9. CASTER LOAD RATING RANGE: Medium-Duty

10. CASTER SUB TYPE: Swivel



100 Grainger Parkway, Lake Forest, Illinois 60045-5201 1-(800) GRAINGER, 1-(800) 472-4643, (847) 535-1000 www.grainger.com This file and any associated information and specifications are provided for reference and evaluation purposes only, and is subject to change without notice. Grainger makes no representations, warranties or guarantees as to the appropriateness, accuracy, completeness, or suitability for any