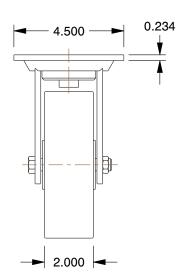

## **MOUNTING HOLE DETAILS**

## **NOTES:**

1. LOAD RATING: 1750 lb. 2. WHEEL COLOR: Gray

3. FRAME FINISH: Zinc Chromate

4. CASTER WHEEL BEARINGS : Roller 5. CASTER FRAME MATERIAL : Steel

6. CASTER WHEEL SHAPE : Standard

7. CASTER CORE MATERIAL: Cast Iron

8. CASTER WHEEL/TREAD MATERIAL: Cast Iron 9. CASTER LOAD RATING RANGE: Medium-Duty

10. CASTER SUB TYPE: Swivel

100 Grainger Parkway, Lake Forest, Illinois 60045-5201 1-(800) GRAINGER, 1-(800) 472-4643, (847) 535-1000 www.grainger.com This file and any associated information and specifications are provided for reference and evaluation purposes only, and is subject to change without notice. Grainger makes no representations, warranties or guarantees as to the appropriateness, accuracy, completeness, or suitability for any purpose, of the file, information or specifications.