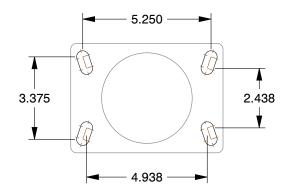

## **MOUNTING HOLE DETAILS**

1. LOAD RATING: 1750 lb. 2. WHEEL COLOR: Blue

3. FRAME FINISH: Zinc Chromate

4. CASTER WHEEL BEARINGS: Roller 5. CASTER FRAME MATERIAL: Steel

6. CASTER WHEEL SHAPE: Standard 7. CASTER CORE MATERIAL: Aluminum