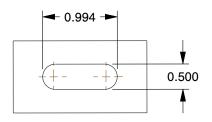

## **MOUNTING HOLE DETAILS**

1. LOAD RATING: 1750 lb. 2. WHEEL COLOR: Blue

3. FRAME FINISH: Zinc Chromate

4. CASTER WHEEL BEARINGS: Roller 5. CASTER FRAME MATERIAL: Steel

6. CASTER WHEEL SHAPE: Standard 7. CASTER CORE MATERIAL: Aluminum