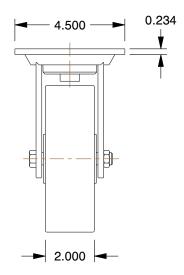

## **MOUNTING HOLE DETAILS**

1. LOAD RATING: 1750 lb. 2. WHEEL COLOR: Blue

3. FRAME FINISH: Zinc Chromate

4. CASTER WHEEL BEARINGS: Roller 5. CASTER FRAME MATERIAL: Steel

6. CASTER WHEEL SHAPE: Standard 7. CASTER CORE MATERIAL: Aluminum

8. CASTER WHEEL/TREAD MATERIAL: Polyurethane

9. CASTER LOAD RATING RANGE: Medium-Duty

10. CASTER SUB TYPE: Swivel

100 Grainger Parkway, Lake Forest, Illinois 60045-5201 1-(800) GRAINGER, 1-(800) 472-4643, (847) 535-1000 www.grainger.com