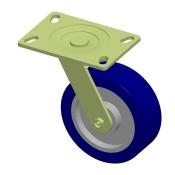

## **MOUNTING HOLE DETAILS**

1. LOAD RATING: 1750 lb. 2. WHEEL COLOR: Blue

3. FRAME FINISH: Zinc Chromate

4. CASTER WHEEL BEARINGS: Roller 5. CASTER FRAME MATERIAL: Steel

6. CASTER WHEEL SHAPE: Standard 7. CASTER CORE MATERIAL: Aluminum

8. CASTER WHEEL/TREAD MATERIAL: Polyurethane

9. CASTER LOAD RATING RANGE: Medium-Duty

10. CASTER SUB TYPE: Swivel

100 Grainger Parkway, Lake Forest, Illinois 60045-5201 1-(800) GRAINGER, 1-(800) 472-4643, (847) 535-1000 www.grainger.com