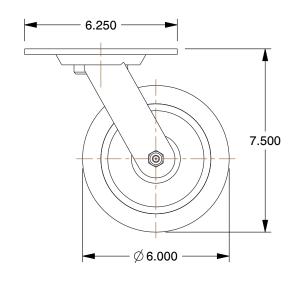

## **MOUNTING HOLE DETAILS**

1. LOAD RATING: 1750 lb. 2. WHEEL COLOR: Blue

3. FRAME FINISH: Zinc Chromate

4. CASTER WHEEL BEARINGS: Roller 5. CASTER FRAME MATERIAL: Steel

6. CASTER WHEEL SHAPE: Standard 7. CASTER CORE MATERIAL: Aluminum

8. CASTER WHEEL/TREAD MATERIAL: Polyurethane

9. CASTER LOAD RATING RANGE: Medium-Duty

10. CASTER SUB TYPE: Swivel

100 Grainger Parkway, Lake Forest, Illinois 60045-5201 1-(800) GRAINGER, 1-(800) 472-4643, (847) 535-1000 www.grainger.com