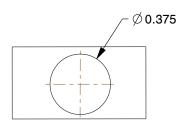

## **MOUNTING HOLE DETAILS**









## **NOTES:**

1. LOAD RATING: 1200 lb. 2. WHEEL COLOR: Red

3. FRAME FINISH: Zinc Plated

4. CASTER WHEEL BEARINGS: Roller 5. CASTER FRAME MATERIAL: Steel 6. CASTER WHEEL SHAPE: Standard 7. CASTER CORE MATERIAL: Aluminum

8. CASTER WHEEL/TREAD MATERIAL: Polyurethane 9. CASTER LOAD RATING RANGE: Medium-Duty

10. CASTER SUB TYPE: Swivel



100 Grainger Parkway, Lake Forest, Illinois 60045-5201 1-(800) GRAINGER, 1-(800) 472-4643, (847) 535-1000 www.grainger.com This file and any associated information and specifications are provided for reference and evaluation purposes only, and is subject to change without notice. Grainger makes no representations, warranties or guarantees as to the appropriateness, accuracy, completeness, or suitability for any purpose, of the file, information or