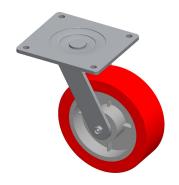

## **NOTES:**

1. LOAD RATING: 1200 lb. 2. WHEEL COLOR: Red

3. FRAME FINISH: Zinc Plated

4. CASTER WHEEL BEARINGS: Roller 5. CASTER FRAME MATERIAL: Steel 6. CASTER WHEEL SHAPE: Standard 7. CASTER CORE MATERIAL: Aluminum

8. CASTER WHEEL/TREAD MATERIAL: Polyurethane 9. CASTER LOAD RATING RANGE: Medium-Duty

10. CASTER SUB TYPE: Swivel

100 Grainger Parkway, Lake Forest, Illinois 60045-5201 1-(800) GRAINGER, 1-(800) 472-4643, (847) 535-1000 www.grainger.com This file and any associated information and specifications are provided for reference and evaluation purposes only, and is subject to change without notice. Grainger makes no representations, warranties or guarantees as to the appropriateness, accuracy, completeness, or suitability for any purpose, of the file, information or specifications. You are solely responsible for the use of the file, information or specifications.

0.27

| COMPONENT        | Plate Caster                 |        |
|------------------|------------------------------|--------|
| 1NVN1            |                              | UNIT   |
|                  |                              | INCH   |
|                  |                              | SHEET  |
| Swivel Plate Cas | ster, Poly, 6 in, 1200 lb.Rd | 1 of 1 |