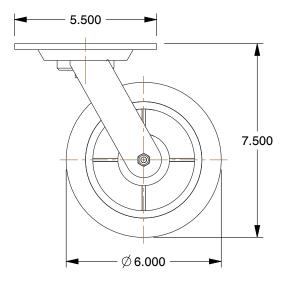

## **NOTES:**

1. LOAD RATING: 1200 lb. 2. WHEEL COLOR: Red

3. FRAME FINISH: Zinc Plated

4. CASTER WHEEL BEARINGS: Roller 5. CASTER FRAME MATERIAL: Steel 6. CASTER WHEEL SHAPE: Standard 7. CASTER CORE MATERIAL: Aluminum

8. CASTER WHEEL/TREAD MATERIAL: Polyurethane 9. CASTER LOAD RATING RANGE: Medium-Duty

10. CASTER SUB TYPE: Swivel

100 Grainger Parkway, Lake Forest, Illinois 60045-5201 1-(800) GRAINGER, 1-(800) 472-4643, (847) 535-1000 www.grainger.com This file and any associated information and specifications are provided for reference and evaluation purposes only, and is subject to change without notice. Grainger makes no representations, warranties or guarantees as to the appropriateness, accuracy, completeness, or suitability for any purpose, of the file, information or specifications. You are solely responsible for the use of the file, information or specifications.

0.27

| COMPONENT        | Plate Caster                 |        |
|------------------|------------------------------|--------|
| 1NVN1            |                              | UNIT   |
|                  |                              | INCH   |
|                  |                              | SHEET  |
| Swivel Plate Cas | ster, Poly, 6 in, 1200 lb.Rd | 1 of 1 |