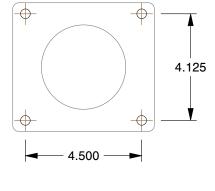

## **MOUNTING HOLE DETAILS**









## **NOTES:**

1. LOAD RATING: 1200 lb. 2. WHEEL COLOR: Red

3. FRAME FINISH: Zinc Plated

4. CASTER WHEEL BEARINGS: Roller 5. CASTER FRAME MATERIAL: Steel 6. CASTER WHEEL SHAPE: Standard 7. CASTER CORE MATERIAL: Aluminum

8. CASTER WHEEL/TREAD MATERIAL: Polyurethane 9. CASTER LOAD RATING RANGE: Medium-Duty

10. CASTER SUB TYPE: Swivel



100 Grainger Parkway, Lake Forest, Illinois 60045-5201 1-(800) GRAINGER, 1-(800) 472-4643, (847) 535-1000 www.grainger.com This file and any associated information and specifications are provided for reference and evaluation purposes only, and is subject to change without notice. Grainger makes no representations, warranties or guarantees as to the appropriateness, accuracy, completeness, or suitability for any purpose, of the file, information or s