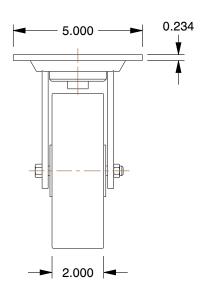

## **MOUNTING HOLE DETAILS**

## **NOTES:**

1. LOAD RATING: 1200 lb. 2. WHEEL COLOR: Red

3. FRAME FINISH: Zinc Plated

4. CASTER WHEEL BEARINGS: Roller 5. CASTER FRAME MATERIAL: Steel 6. CASTER WHEEL SHAPE: Standard 7. CASTER CORE MATERIAL: Aluminum

8. CASTER WHEEL/TREAD MATERIAL: Polyurethane 9. CASTER LOAD RATING RANGE: Medium-Duty

10. CASTER SUB TYPE: Swivel

100 Grainger Parkway, Lake Forest, Illinois 60045-5201 1-(800) GRAINGER, 1-(800) 472-4643, (847) 535-1000 www.grainger.com This file and any associated information and specifications are provided for reference and evaluation purposes only, and is subject to change without notice. Grainger makes no representations, warranties or guarantees as to the appropriateness, accuracy, completeness, or suitability for any purpose, of the file, information or specifications. You are solely responsible for the use of the file, information or specifications.

0.27

| COMPONENT        | Plate Caster                 |        |
|------------------|------------------------------|--------|
| 1NVN1            |                              | UNIT   |
|                  |                              | INCH   |
|                  |                              | SHEET  |
| Swivel Plate Cas | ster, Poly, 6 in, 1200 lb.Rd | 1 of 1 |