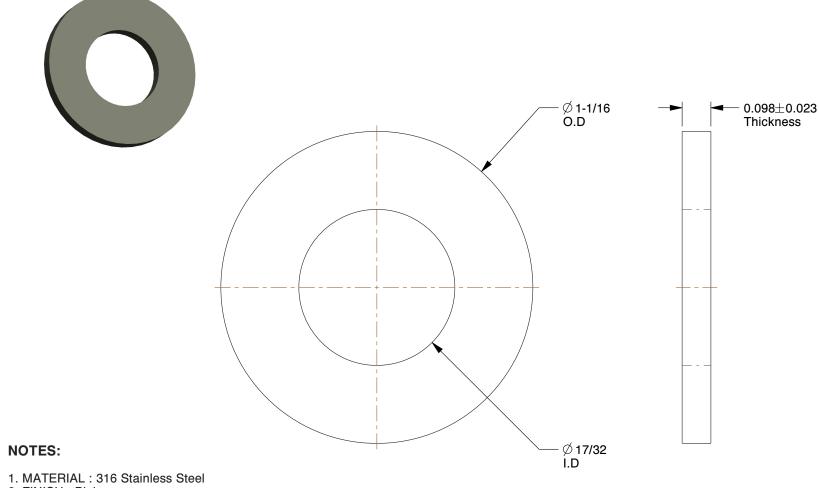

2. FINISH: Plain

3. FITS BOLT SIZES: 1/2"

4. FLAT WASHER TYPE : SAE Type A Narrow Flat Washer

5. WASHER STANDARD: ASME B18.22.1

100 Grainger Parkway, Lake Forest, Illinois 60045-5201 1-(800) GRAINGER, 1-(800) 472-4643, (847) 535-1000 www.grainger.com

SCALE

3.06

COMPONENT

Washer, 1/2" Bolt, 316 SS, 1-1/16" OD, PK25

SAE Washer

UNIT 1NU79 INCH

SHEET

1 of 1