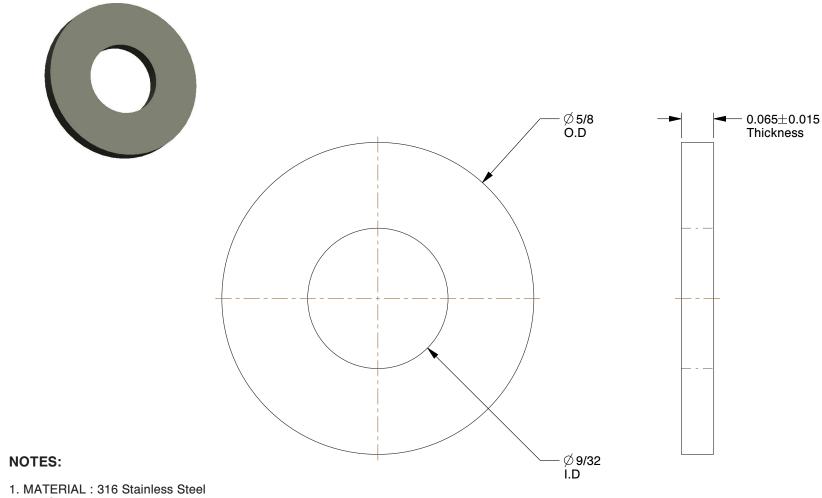

2. FINISH: Plain

3. FITS BOLT SIZES: 1/4"

4. FLAT WASHER TYPE : SAE Type A Narrow Flat Washer 5. WASHER STANDARD : ASME B18.22.1

100 Grainger Parkway, Lake Forest, Illinois 60045-5201 1-(800) GRAINGER, 1-(800) 472-4643, (847) 535-1000 www.grainger.com

5.20

SCALE

COMPONENT

SAE Washer,

|                                    | UNIT   |
|------------------------------------|--------|
| 1NU76                              | INCH   |
| , 1/4" Bolt, 316 SS, 5/8" OD, PK50 | SHEET  |
|                                    | 1 of 1 |

SAE Washer