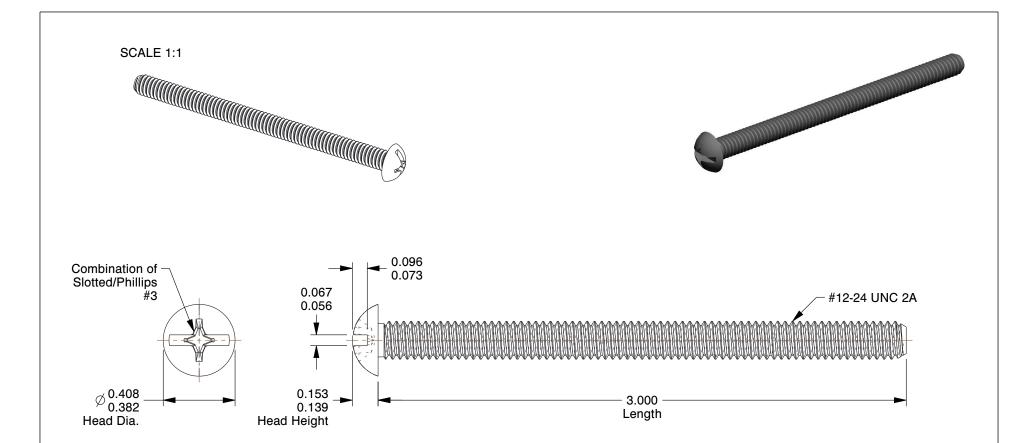

## NOTES:

HEAD TYPE: Round
MATERIAL: Carbon Steel
FINISH: Zinc Plated

4. DRIVE TYPE : Combination Slotted/Phillips

5. MEETS/EXCEEDS: ANSI B18.6.3

100 Grainger Parkway, Lake Forest, Illinois 60045-5201 1-(800) GRAINGER, 1-(800) 472-4643, (847) 535-1000 www.grainger.com This file and any associated information and specifications are provided for reference and evaluation purposes only, and is subject to change without notice. Grainger makes no representations, warranties or guarantees as to the appropriateness, accuracy, completeness, or suitability for any purpose, of the file, information or specifications. You are solely responsible for the use of the file, information or specifications.

This drawing is the property of GRAINGER. It contains confidential, proprietary information that is GRAINGER property. Do not disclose to or duplicate for others except as authorized by GRAINGER.

SCALE

1.83

COMPONENT

Machine Screw

1NA47

Mach Screw, Round, 12-24 x 3 L, PK100

SHEET 1 of 1

UNIT

INCH