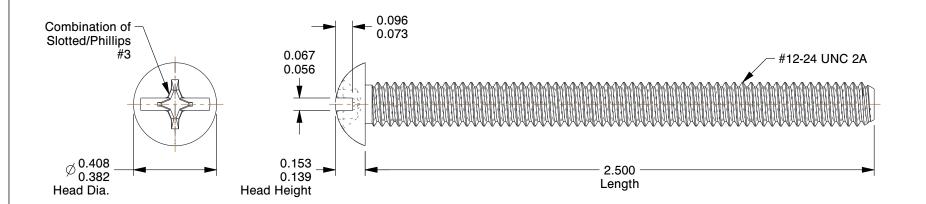

## NOTES:

HEAD TYPE: Round
MATERIAL: Carbon Steel
FINISH: Zinc Plated

4. DRIVE TYPE : Combination Slotted/Phillips

5. MEETS/EXCEEDS: ANSI B18.6.3

100 Grainger Parkway, Lake Forest, Illinois 60045-5201 1-(800) GRAINGER, 1-(800) 472-4643, (847) 535-1000 www.grainger.com This file and any associated information and specifications are provided for reference and evaluation purposes only, and is subject to change without notice. Grainger makes no representations, warranties or guarantees as to the appropriateness, accuracy, completeness, or suitability for any purpose, of the file, information or specifications. You are solely responsible for the use of the file, information or specifications.

2.12

COMPONENT

Machine Screw

1NA46

Mach Screw, Rnd, 12-24x2 1/2 L, PK100

SHEET

UNIT

INCH