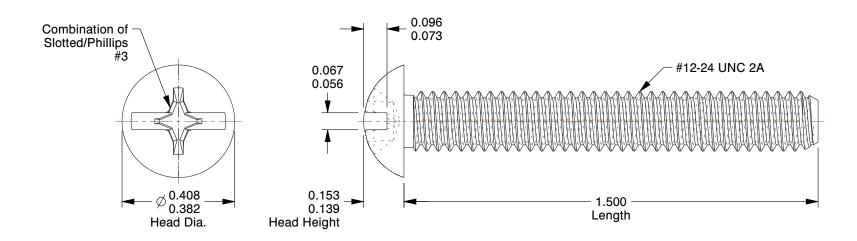

## SCALE 1:1

## **NOTES:**

1. HEAD TYPE : Round 2. MATERIAL : Carbon Steel

3. FINISH: Zinc Plated

4. DRIVE TYPE: Combination Slotted/Phillips

5. MEETS/EXCEEDS: ANSI B18.6.3

100 Grainger Parkway, Lake Forest, Illinois 60045-5201 1-(800) GRAINGER, 1-(800) 472-4643, (847) 535-1000 www.grainger.com This file and any associated information and specifications are provided for reference and evaluation purposes only, and is subject to change without notice. Grainger makes no representations, warranties or guarantees as to the appropriateness, accuracy, completeness, or suitability for any purpose, of the file, information or specifications. You are solely responsible for the use of the file, information or specifications.

2.88

COMPONENT

Machine Screw

1NA44

Mach Screw, Rnd, 12-24x1 1/2 L, PK100

SHEET 1 of 1

UNIT

INCH